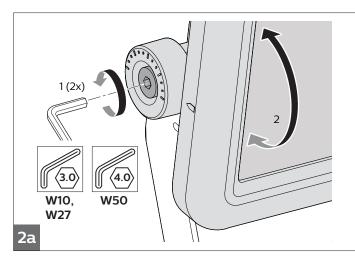

|                               | Flux (lm) | Power (W) | Beam      | →□<br>m² | kg   |
|-------------------------------|-----------|-----------|-----------|----------|------|
| BVP105 LED9 / 840 PSU VWB100  | 900       | 10        |           | 0.018    | 0.49 |
| BVP105 LED25 / 840 PSU VWB100 | 2500      | 27        | Symmetric | 0.027    | 0.79 |
| BVP105 LED45 / 840 PSU VWB100 | 4500      | 50        |           | 0.039    | 1.23 |













|           | LED9                       | LED25 | LED45 |  |  |  |
|-----------|----------------------------|-------|-------|--|--|--|
|           | Electrical characteristics |       |       |  |  |  |
| Imax (A)  | 0.13                       | 0.38  | 0.64  |  |  |  |
| Tref (µs) | 1000                       | 1000  | 1000  |  |  |  |
| MCB       | Floodlight Max.            |       |       |  |  |  |
| B-10 A    | 40                         | 30    | 20    |  |  |  |
| B-16 A    | 50                         | 40    | 30    |  |  |  |
| C-10 A    | 40                         | 30    | 20    |  |  |  |
| C-16 A    | 50                         | 40    | 30    |  |  |  |
|           |                            |       |       |  |  |  |



- The light source contained in this lumina