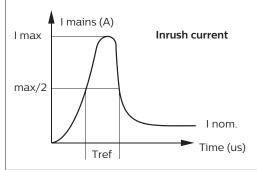

|           | LED9                       | LED25 | LED45 |  |  |  |
|-----------|----------------------------|-------|-------|--|--|--|
|           | Electrical characteristics |       |       |  |  |  |
| Imax (A)  | 0.13                       | 0.38  | 0.64  |  |  |  |
| Tref (µs) | 1000                       | 1000  | 1000  |  |  |  |
| MCB       | Floodlight Max.            |       |       |  |  |  |
| B-10 A    | 40                         | 30    | 20    |  |  |  |
| B-16 A    | 50                         | 40    | 30    |  |  |  |
| C-10 A    | 40                         | 30    | 20    |  |  |  |
| C-16 A    | 50                         | 40    | 30    |  |  |  |
|           |                            |       |       |  |  |  |