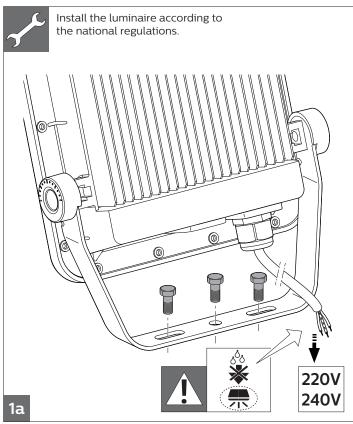

- The light source contained in this luminaire shall only be replaced by the manufacturer or his service agent or a similar qualified person.
- The luminaire shall be installed or maintained by a qualified electrician and wired in accordance with the latest IEE electrical regulations or the national requirements.
- If the external flexible cable or cord of this luminaire is damaged, it shall be exclusively replaced by the manufacturer or his service agent or a similar qualified person in order to avoid a hazard.
- The light source of this luminaire is not replaceable; when the light source reaches its end of life the whole luminaire shall be replaced.