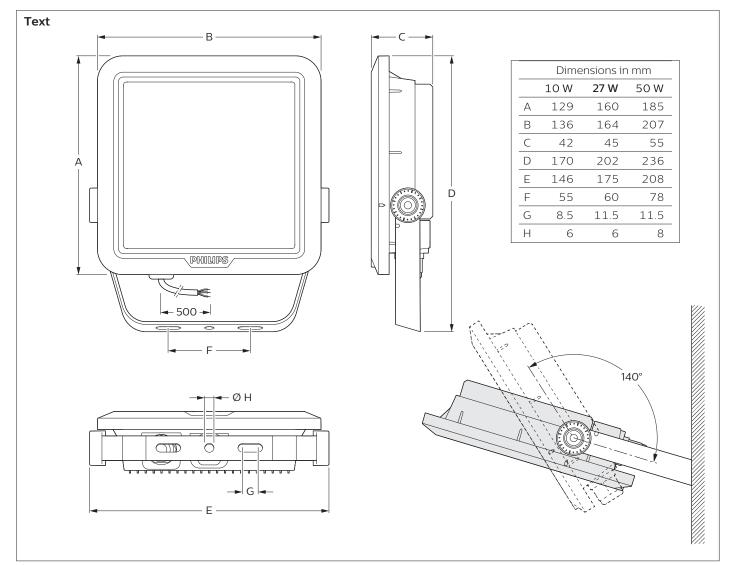

|                               | Flux (lm) | Power (W) | Beam      | →□<br>m² | kg   |
|-------------------------------|-----------|-----------|-----------|----------|------|
| BVP105 LED9 / 840 PSU VWB100  | 900       | 10        |           | 0.018    | 0.49 |
| BVP105 LED25 / 840 PSU VWB100 | 2500      | 27        | Symmetric | 0.027    | 0.79 |
| BVP105 LED45 / 840 PSU VWB100 | 4500      | 50        |           | 0.039    | 1.23 |