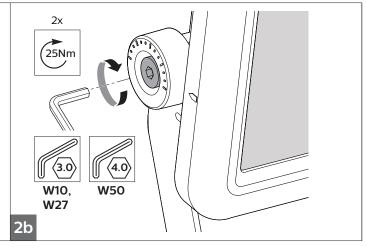

|                               | Flux (lm) | Power (W) | Beam      | →□<br>m² | kg   |
|-------------------------------|-----------|-----------|-----------|----------|------|
| BVP105 LED9 / 840 PSU VWB100  | 900       | 10        |           | 0.018    | 0.49 |
| BVP105 LED25 / 840 PSU VWB100 | 2500      | 27        | Symmetric | 0.027    | 0.79 |
| BVP105 LED45 / 840 PSU VWB100 | 4500      | 50        |           | 0.039    | 1.23 |













|           | LED9                       | LED25 | LED45 |  |  |  |
|-----------|----------------------------|-------|-------|--|--|--|
|           | Electrical characteristics |       |       |  |  |  |
| Imax (A)  | 0.13                       | 0.38  | 0.64  |  |  |  |
| Tref (µs) | 1000                       | 1000  | 1000  |  |  |  |
| MCB       | Floodlight Max.            |       |       |  |  |  |
| B-10 A    | 40                         | 30    | 20    |  |  |  |
| B-16 A    | 50                         | 40    | 30    |  |  |  |
| C-10 A    | 40                         | 30    | 20    |  |  |  |
| C-16 A    | 50                         | 40    | 30    |  |  |  |
|           |                            |       |       |  |  |  |



- The light source contained in this luminair