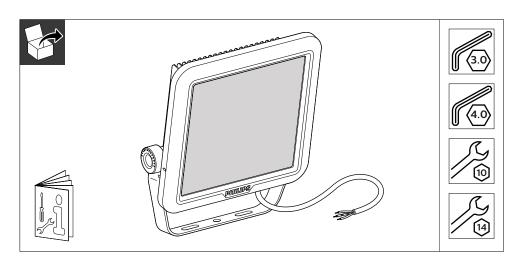

|                               | Flux (lm) | Power (W) | Beam      | →□<br>m² | kg   |
|-------------------------------|-----------|-----------|-----------|----------|------|
| BVP105 LED9 / 840 PSU VWB100  | 900       | 10        |           | 0.018    | 0.49 |
| BVP105 LED25 / 840 PSU VWB100 | 2500      | 27        | Symmetric | 0.027    | 0.79 |
| BVP105 LED45 / 840 PSU VWB100 | 4500      | 50        |           | 0.039    | 1.23 |













|           | LED9                       | LED25 | LED45 |  |  |  |
|-----------|----------------------------|-------|-------|--|--|--|
|           | Electrical characteristics |       |       |  |  |  |
| Imax (A)  | 0.13                       | 0.38  | 0.64  |  |  |  |
| Tref (µs) | 1000                       | 1000