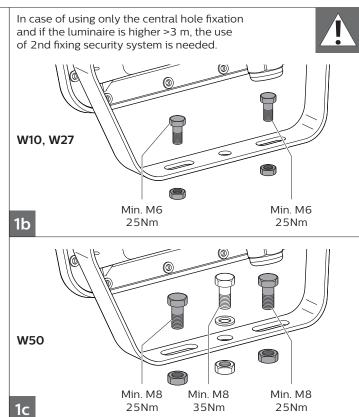

|                               | Flux (lm) | Power (W) | Beam      | →□<br>m² | kg   |
|-------------------------------|-----------|-----------|-----------|----------|------|
| BVP105 LED9 / 840 PSU VWB100  | 900       | 10        |           | 0.018    | 0.49 |
| BVP105 LED25 / 840 PSU VWB100 | 2500      | 27        | Symmetric | 0.027    | 0.79 |
| BVP105 LED45 / 840 PSU VWB100 | 4500      | 50        |           | 0.039    | 1.23 |













|           | LED9                       | LED25 | LED45 |  |  |  |
|-----------|----------------------------|-------|-------|--|--|--|
|           | Electrical characteristics |       |       |  |  |  |
| Imax (A)  | 0.13                       | 0.38  | 0.64  |  |  |  |
| Tref (µs) | 1000                       | 1000  | 1000  |  |  |  |
| MCB       | Floodlight Max.            |       |       |  |  |  |
| B-10 A    | 40                         | 30    | 20    |  |  |  |
| B-16 A    | 50                         | 40    | 30    |  |  |  |
| C-10 A    | 40                         | 30    | 20    |  |  |  |
| C-16 A    | 50                         | 40    | 30    |  |  |  |
|           |                            |       |       |  |  |  |



- The light source contained in this lumi