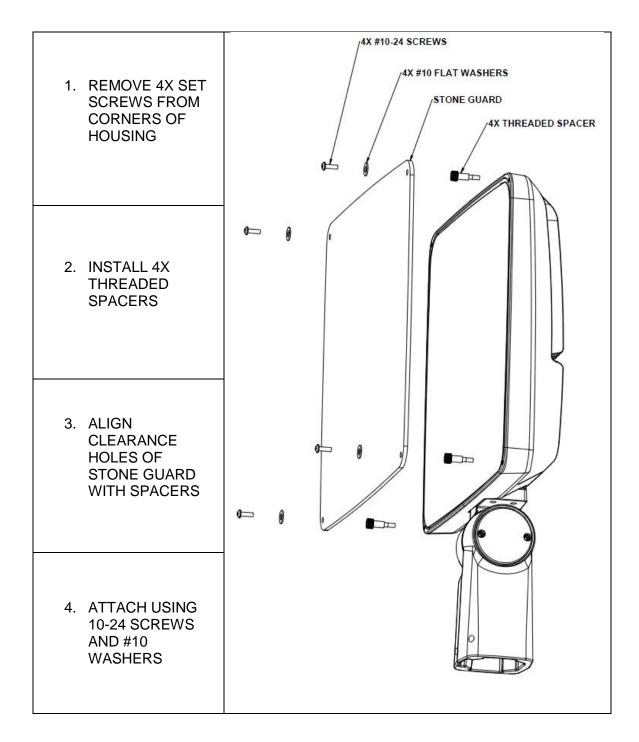

#### **STONE GUARD**

© 2016 Philips Lighting Holding B.V. All rights reserved. www.philips.com/luminaires Part Number 443562760230 Rev. C Page **1** of **2** 