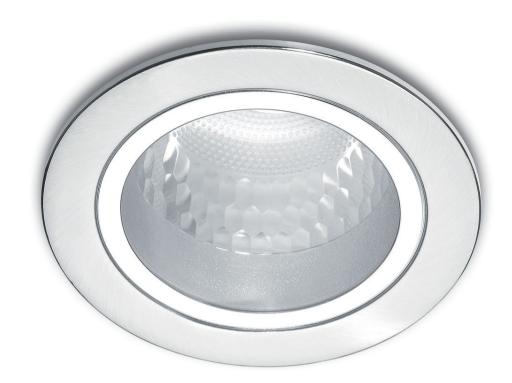

# Essential spotlighting

Essential Spots range offers subtle detailing around accent lighting for your interiors. Made of durable materials with glass cover options, you can choose from various shapes and finishes.

#### Design and finishing

Color: chromeMaterial: metal