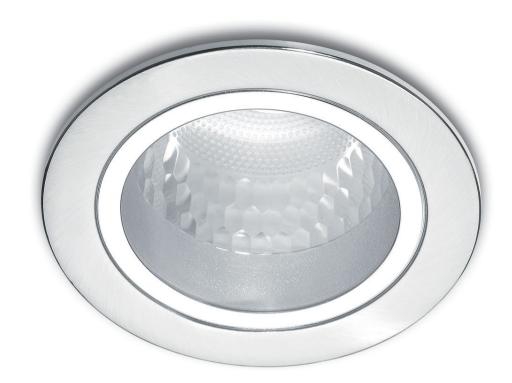

# Essential spotlighting

Essential Spots range offers subtle detailing around accent lighting for your interiors. Made of durable materials with glass cover options, you can choose from various shapes and finishes.

#### Design and finishing

Color: chromeMaterial: metal

### **Product dimensions & weight**

Cut out length: 8.5 cmCut out width: 8.5 cmHeight: 8.9 cm

Length: 10 cm
Net weight: 0.130 kg
Recessed distance: 14 cm

• Width: 10 cm