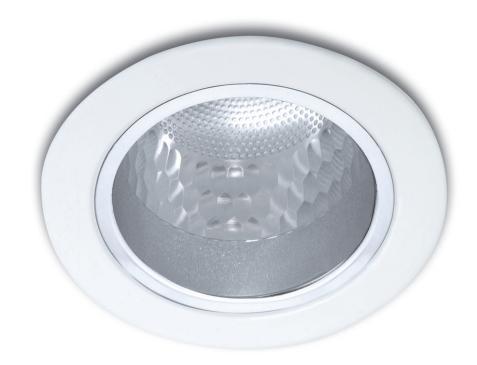

# Essential spotlighting

Essential Spots range offers subtle detailing around accent lighting for your interiors. Made of durable materials with glass cover options, you can choose from various shapes and finishes.

#### Design and finishing

Color: whiteMaterial: metal

#### **Product dimensions & weight**

Cut out length: 8.5 cmCut out width: 8.5 cmHeight: 8.9 cm

Length: 10 cmNet weight: 0.136 kgRecessed distance: 14 cm

· Width: 10 cm