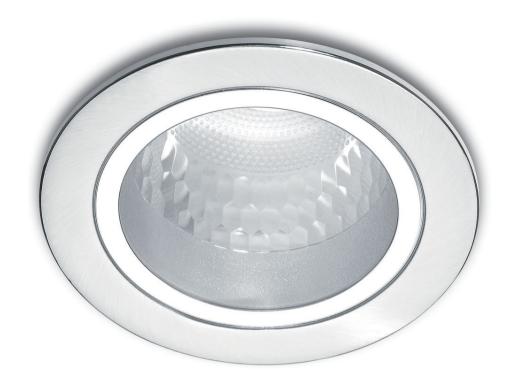

# Essential spotlighting

Essential Spots range offers subtle detailing around accent lighting for your interiors. Made of durable materials with glass cover options, you can choose from various shapes and finishes.

#### Design and finishing

· Color: chrome · Material: metal