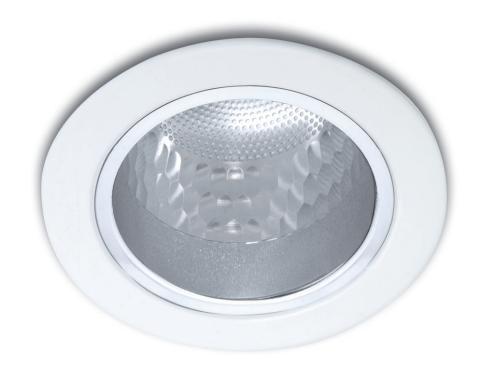

# Essential spotlighting

Essential Spots range offers subtle detailing around accent lighting for your interiors. Made of durable materials with glass cover options, you can choose from various shapes and finishes.

### Design and finishing

Color: whiteMaterial: metal