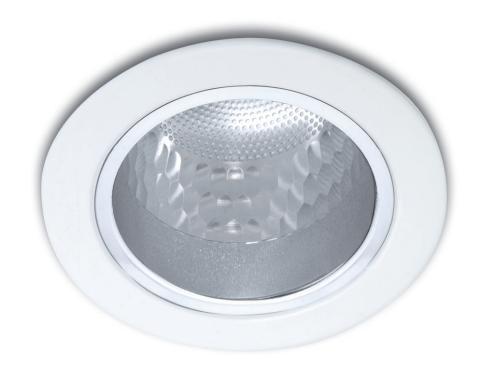

# Essential spotlighting

Essential Spots range offers subtle detailing around accent lighting for your interiors. Made of durable materials with glass cover options, you can choose from various shapes and finishes.

#### Design and finishing

Color: whiteMaterial: metal

#### **Product dimensions & weight**

Cut out length: 9.0 cmCut out width: 9.0 cm

Height: 8.9 cmLength: 11 cm

Net weight: 0.150 kgRecessed distance: 14 cm

· Width: 11 cm