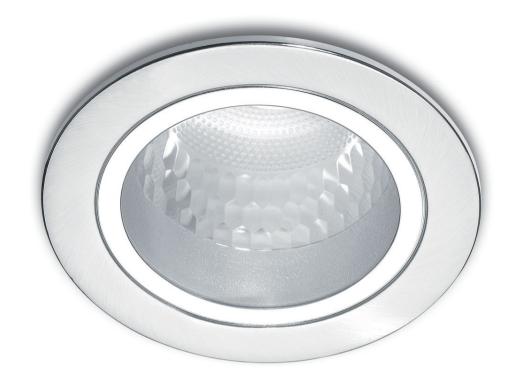

# Essential spotlighting

Essential Spots range offers subtle detailing around accent lighting for your interiors. Made of durable materials with glass cover options, you can choose from various shapes and finishes.

#### Design and finishing

Color: chromeMaterial: metal