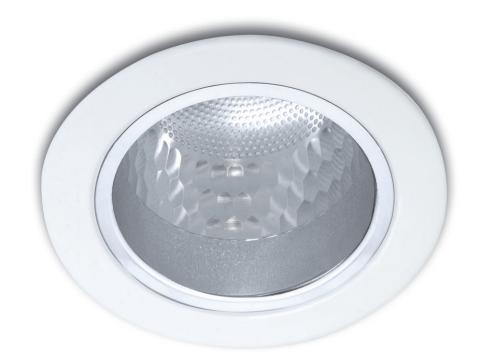

# Essential spotlighting

Essential Spots range offers subtle detailing around accent lighting for your interiors. Made of durable materials with glass cover options, you can choose from various shapes and finishes.

#### Design and finishing

Color: whiteMaterial: metal

#### **Product dimensions & weight**

Cut out length: 13 cm
Cut out width: 13 cm
Height: 8.9 cm
Length: 14.5 cm
Net weight: 0.210 kg

· Recessed distance: 22 cm

• Width: 14.5 cm