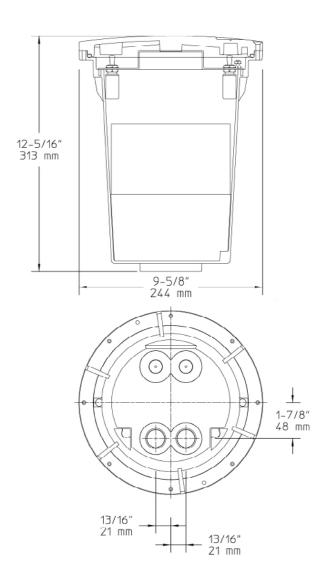

#### HOUSING:

Fasteners are 300 series stainless steel. Housing and cover are compression molded fiberglass reinforced polyester composite material. Gasketing is silicone. Two (2) 3/4" NPS threaded conduit inlets on bottom. Two (2) additional inlets may be field drilled and tapped.

#### **ELECTRICAL ASSEMBLY:**

Separate wiring compartment with two (2) ¾" 120V inlets. The transformer is thermally protected and is shielded between the 120V input and the low voltage output, for safety. 12, 13, 14, and 15 volt output taps for design flexibility and longer cable run capability. Magnetic circuit breaker for each 300W secondary circuit. Waterproof connectors for low voltage cable outlets (one connector with TBC303-15). Potting compound (3M #8882) for line voltage wiring compartment. Line voltage amperage draw: 300VA = 2.7 amps. 50/60Hz input. Consult factory for details.

## **Specifications**

CERTIFICATIONS:
Manufactured to ISO 9001:2008 Standards.

WARRANTY:

Ten-year limited warranty.

Height:

12 5/16" (313 mm)

Width:

9 5/8" (244 mm)