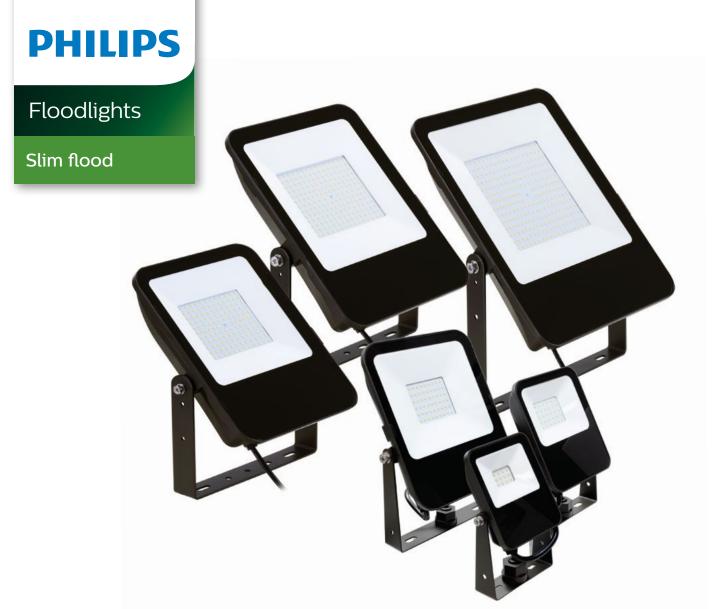

# Illuminate with style

The **Philips LED Slim flood** is your best value for discreet and modern design on your floodlighting projects.

Versatile and stylish with six different sizes to choose from, Slim flood provides application flexibility for ground, wall, or pole mount installations. Ideal for sign lighting, building facades, security lighting, and general purpose floodlighting applications. The discreet low profile design will not interfere with your landscape layouts.

# Slim flood LED

## PTF10/30/50/100/150/200

### Shine light where you need it

- · Complete family of LED floodlights ideal for illuminating signs, building facades or other dark areas.
- · Can be mounted on the ground, wall, or pole-mounted.
- · Low profile design with durable construction
- · All sizes arrive fully assembled and ready to install. All sizes have a yoke mount and the three smaller sizes have a unique Yoke/Knuckle combo mount.
- Fade-resistant, textured bronze finish with tempered glass lens that is heat and impact resistant.
- · IP65 rated.