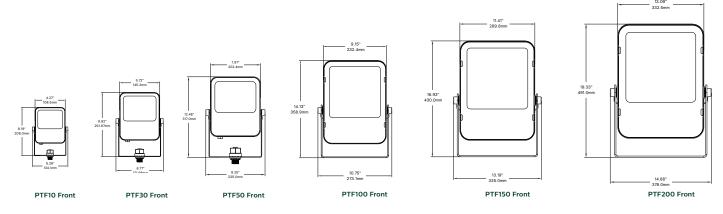

## PTF10/30/50/100/150/200

#### Ordering guide

| Ordering guide example: PTF200-NW-G1-Y-FL-8-BZ |                    |                               |                 |                                  |              |              |                  |
|------------------------------------------------|--------------------|-------------------------------|-----------------|----------------------------------|--------------|--------------|------------------|
| Luminaire                                      |                    | LED Color                     | Generation      | Mounting                         | Distribution | Voltage      | Finish           |
|                                                |                    | NW                            | G1              |                                  | FL           | 8            | BZ               |
| PTF10                                          | LED SlimFlood 10W  | NW Neutral White 4000K, 80CRI | G1 Generation 1 | K¹ Knuckle Mount (½" NPS male) & | FL Flood     | 8 120-277VAC | <b>BZ</b> Bronze |
| PTF30                                          | LED SlimFlood 30W  |                               |                 | Yoke Mount combination           |              |              |                  |
| PTF50                                          | LED SlimFlood 50W  |                               |                 |                                  |              |              |                  |
| PTF100                                         | LED SlimFlood 100W |                               |                 | Y <sup>2</sup> Yoke Mount only   |              |              |                  |
| PTF150                                         | LED SlimFlood 150W |                               |                 |                                  |              |              |                  |
| PTF200                                         | LED SlimFlood 200W |                               |                 |                                  |              |              |                  |