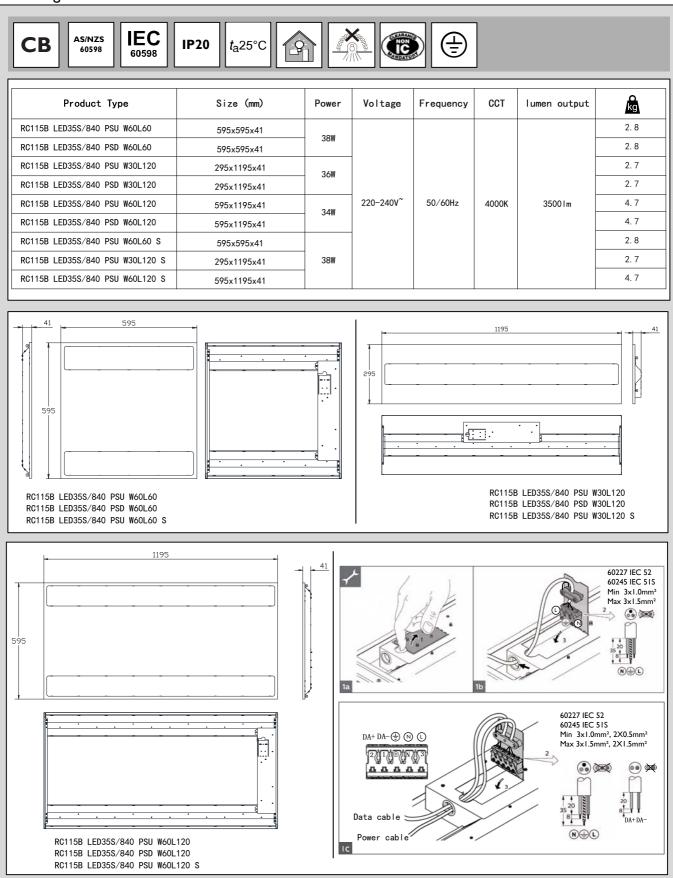

## X-tend LED troffer

## RC115B

Mounting instruction V1.0







Mounting instruction V1.0



## DANGER - RISK OF FIRE

- Shall not be installed in residential premises

SCI= 50mm MIC= 50mm SCB=50mm HCB= 100mm

## Safety chain





The product should install safety chain (Safety chain is not included in package).



Please read this manual carefully before using the product.

- I. For indoor use only.
- 2. The luminaire shall be installed by a qualified electrician and wired in accordance with the latest IEE electrical regulations or the national requirements.
- 3. The luminaire shall under no circumstances be covered or abutted with building insulation or be installed in a residential installation.



- 4. The light source contained in this luminaire shall only be replaced by the manufacturer or his service agent or a similar qualified person.
-