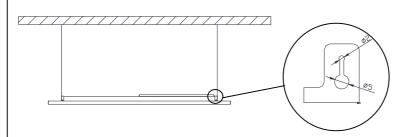

## DANGER - RISK OF FIRE

- Shall not be installed in residential premises

SCI= 50mm MIC= 50mm SCB=50mm HCB= 100mm