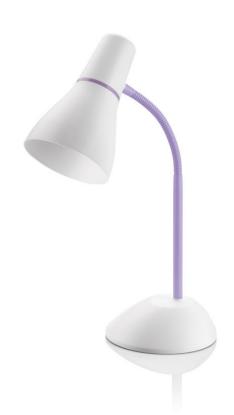

# Reliable Desk Lighting

Clean and simple in outline, the goose necked Philips Pear desk light Purple comes with a convenient press switch and translucent ring on its synthetic shade. When lighted, the ring provides a soothing accent its design.

# Design and finishing

· Color: purple Material: synthetics

# **Product dimensions & weight**

· Height: 41 cm · Length: 15.5 cm · Net weight: 1.010 kg • Width: 31.7 cm