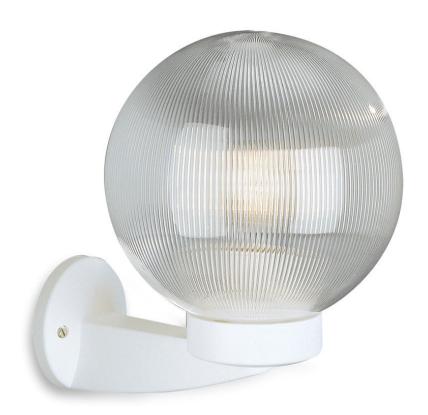

# Saving energy with ambience

With its gentle parabolic profile, this wall light is designed with protection from the weather elements in mind. Made from ABS thermoplastic and polycarbonate it stays dry and safe, providing a welcoming light outside your door at night.

### **Premium quality**

• Designed for outdoor use - water resistant IP44

### Match your exterior style

· Available in various colors

# Designed for outdoor use Available in various colors

The product is available in various colors to let you easily match with your interiors.