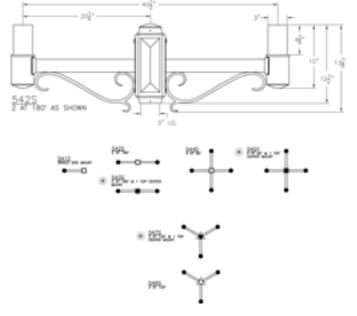

#### CONSTRUCTION:

Cast aluminum bracket arms with decorative scrolls, cast aluminum center hub with removable cast aluminum cap, welded construction. When center mount is specified, 1 piece of 3" dia. x .125" Wall at 12" long aluminum tubing supplied instead of top cap. Tubing protrudes out of center hub 8".

#### MOUNTING:

Bracket arms fit over 3" O.D. post or tenon. See specification sheet for other bracket options.