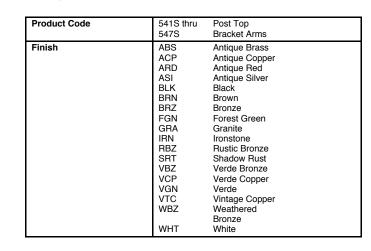

## 541S thru 547S

| Project:  |      |
|-----------|------|
| Location: |      |
| Cat.No:   |      |
| Туре:     |      |
| Lamps:    | Qty: |
| Notes:    |      |

Example: 541S thru 547S ABS

#### FINISH:

Resilient TGIC thermoset polyester powdercoat paint is electrostatically applied to every fixture. Specially formulated for Philips Outdoor Lighting, it provides UV protection, and the highest temperature rating in the industry. In addition to the standard color choices shown, a spectrum of custom colors is available.