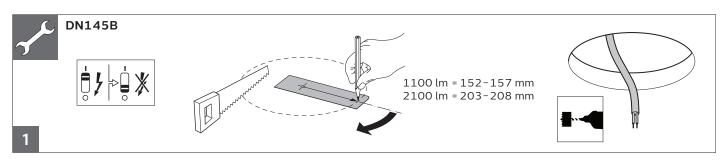

|               | System<br>lumen (lm) | CCT (K)   | Driver | P (W) | Ø mm         | kg   |
|---------------|----------------------|-----------|--------|-------|--------------|------|
| DN145B LED10S | 1100                 | 3000/4000 | PSU ·  | 11    | 152-157      | 0.28 |
| DN145B LED20S | 2100                 |           |        | 21    | 203-208      | 0.45 |
| DN145C LED10S | 1100                 |           |        | 11    | -            | 0.75 |
| DN145C LED20S | 2100                 |           |        | 21    | <del>-</del> | 1.10 |