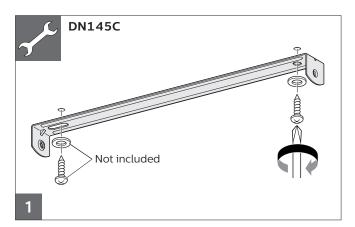

|               | System<br>lumen (lm) | CCT (K)   | Driver | P (W) | Ø mm         | kg   |
|---------------|----------------------|-----------|--------|-------|--------------|------|
| DN145B LED10S | 1100                 | 3000/4000 | PSU ·  | 11    | 152-157      | 0.28 |
| DN145B LED20S | 2100                 |           |        | 21    | 203-208      | 0.45 |
| DN145C LED10S | 1100                 |           |        | 11    | -            | 0.75 |
| DN145C LED20S | 2100                 |           |        | 21    | <del>-</del> | 1.10 |























- The luminaire shall be installed by a qualified electrician and wired in accordance with the latest IEE electrical regulations or the national requirements.
- The light source contained in this luminaire shall only be replaced by the manufacturer or his service agent or a similar qualified person.
- If the external flexible cable or cord of this luminaire is damaged, it shall be exclusively replaced by the manufacturer or his service agent or a similar qualified person in order to avoid a hazard.





## © 2019 Signify Holding.

All rights reserved. This document contains information relating to the product portfolio of Signify which information may be subject to change. No representation or warranty as to the accuracy or completeness of the information included herein is given