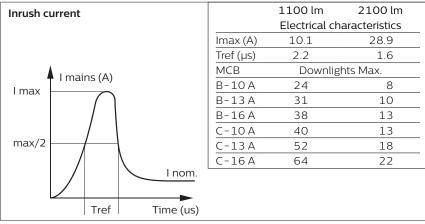

|               | System<br>lumen (lm) | CCT (K)   | Driver | P (W) | Ø mm         | kg   |
|---------------|----------------------|-----------|--------|-------|--------------|------|
| DN145B LED10S | 1100                 | 3000/4000 | PSU ·  | 11    | 152-157      | 0.28 |
| DN145B LED20S | 2100                 |           |        | 21    | 203-208      | 0.45 |
| DN145C LED10S | 1100                 |           |        | 11    | -            | 0.75 |
| DN145C LED20S | 2100                 |           |        | 21    | <del>-</del> | 1.10 |