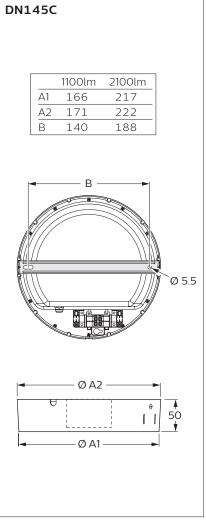

|               | System<br>lumen (lm) | CCT (K)   | Driver | P (W) | Ø mm         | kg   |
|---------------|----------------------|-----------|--------|-------|--------------|------|
| DN145B LED10S | 1100                 | 3000/4000 | PSU ·  | 11    | 152-157      | 0.28 |
| DN145B LED20S | 2100                 |           |        | 21    | 203-208      | 0.45 |
| DN145C LED10S | 1100                 |           |        | 11    | -            | 0.75 |
| DN145C LED20S | 2100                 |           |        | 21    | <del>-</del> | 1.10 |