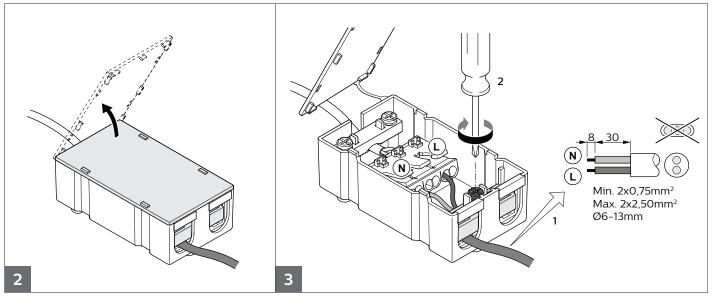

- The luminaire shall be installed by a qualified electrician and wired in accordance with the latest IEE electrical regulations or the national requirements.
- The light source contained in this luminaire shall only be replaced by the manufacturer or his service agent or a similar qualified person.
- If the external flexible cable or cord of this luminaire is damaged, it shall be exclusively replaced by the manufacturer or his service agent or a similar qualified person in order to avoid a hazard.