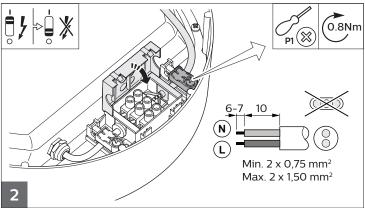

- The luminaire shall be installed by a qualified electrician and wired in accordance with the latest IEE electrical regulations or the national requirements.
- The light source contained in this luminaire shall only be replaced by the manufacturer or his service agent or a similar qualified person.
- If the external flexible cable or cord of this luminaire is damaged, it shall be exclusively replaced by the manufacturer or his service agent or a similar qualified person in order to avoid a hazard.