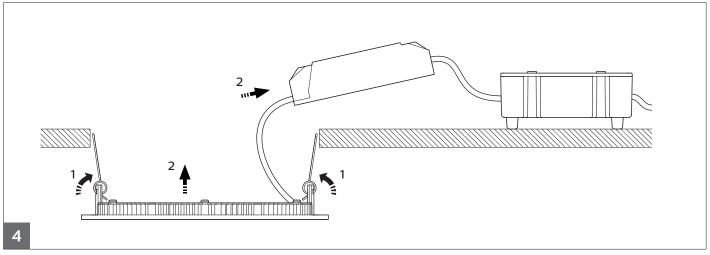

|               | System<br>lumen (lm) | CCT (K)   | Driver | P (W) | Ø mm         | kg   |
|---------------|----------------------|-----------|--------|-------|--------------|------|
| DN145B LED10S | 1100                 | 3000/4000 | PSU ·  | 11    | 152-157      | 0.28 |
| DN145B LED20S | 2100                 |           |        | 21    | 203-208      | 0.45 |
| DN145C LED10S | 1100                 |           |        | 11    | -            | 0.75 |
| DN145C LED20S | 2100                 |           |        | 21    | <del>-</del> | 1.10 |























- The luminaire shall be installed by a qualified electrician and wired in accordance with the latest IEE electrical regulations or the national requirements.
- The light source contained in this luminaire shall only be replaced by the manufacturer or his service agent or a similar qualified person.
- If the external flexible cable or cord of this luminaire is damaged, it shall be exclusively replaced by the manufacturer or his service agent or a similar qualified person in order to avoid a hazard.





## © 2019 Signify Holding.

All rights reserved. This document contains information relating to the product portfolio of Signify which information may be subject to change. No representation or warranty as to the accuracy or completeness of the information included herein is g