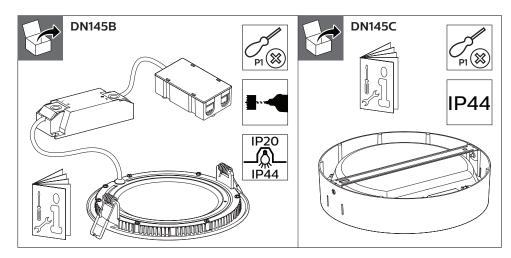

|               | System<br>lumen (lm) | CCT (K)   | Driver | P (W) | Ø mm         | kg   |
|---------------|----------------------|-----------|--------|-------|--------------|------|
| DN145B LED10S | 1100                 | 3000/4000 | PSU ·  | 11    | 152-157      | 0.28 |
| DN145B LED20S | 2100                 |           |        | 21    | 203-208      | 0.45 |
| DN145C LED10S | 1100                 |           |        | 11    | -            | 0.75 |
| DN145C LED20S | 2100                 |           |        | 21    | <del>-</del> | 1.10 |