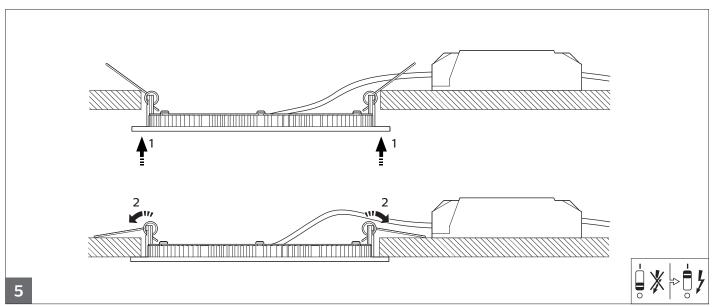

|               | System<br>lumen (lm) | CCT (K)   | Driver | P (W) | Ø mm         | kg   |
|---------------|----------------------|-----------|--------|-------|--------------|------|
| DN145B LED10S | 1100                 | 3000/4000 | PSU ·  | 11    | 152-157      | 0.28 |
| DN145B LED20S | 2100                 |           |        | 21    | 203-208      | 0.45 |
| DN145C LED10S | 1100                 |           |        | 11    | -            | 0.75 |
| DN145C LED20S | 2100                 |           |        | 21    | <del>-</del> | 1.10 |























- The luminaire shall be installed by a qualified electrician and wired in accordance with the latest IEE electrical regulations or the national requirements.
- The light source contained in this luminaire shall only be replaced by the manufacturer or his service agent or a similar qualified person.
- If the external flexible cable or cord of this luminaire is damaged, it shall be exclusively replaced by the manufacturer or his service agent or a similar qualified person in order to avoid a hazard.





## © 2019 Signify Holding.

All rights reserved. This document contains information relating to the product portfolio of Signify which information may be subject to change. No representation or warranty as to the accuracy or completeness of the information included herein is giv