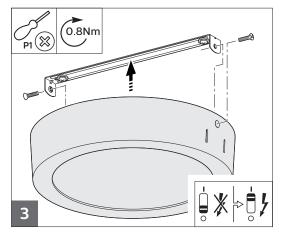

|               | System<br>lumen (lm) | CCT (K)   | Driver | P (W) | Ø mm         | kg   |
|---------------|----------------------|-----------|--------|-------|--------------|------|
| DN145B LED10S | 1100                 | 3000/4000 | PSU ·  | 11    | 152-157      | 0.28 |
| DN145B LED20S | 2100                 |           |        | 21    | 203-208      | 0.45 |
| DN145C LED10S | 1100                 |           |        | 11    | -            | 0.75 |
| DN145C LED20S | 2100                 |           |        | 21    | <del>-</del> | 1.10 |























- The luminaire shall be installed by a qualified electrician and wired in accordance with the latest IEE electrical regulations or the national requirements.
- The light source contained in this luminaire shall only be replaced by the manufacturer or his service agent or a similar qualified person.
- If the external flexible cable or cord of this luminaire is damaged, it shall be exclusively replaced by the manufacturer or his service agent or a similar qualified person in order to avoid a hazard.





## © 2019 Signify Holding.

All rights reserved. This document contains information relating to the product portfolio of Signify which information may be subject to change. No representation or warranty as to the accuracy or completeness of the information included herein is given and