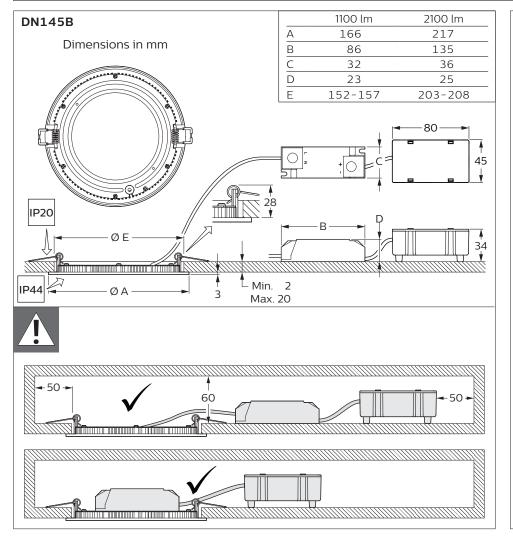

|               | System<br>lumen (lm) | CCT (K)   | Driver | P (W) | Ø mm         | kg   |
|---------------|----------------------|-----------|--------|-------|--------------|------|
| DN145B LED10S | 1100                 | 3000/4000 | PSU ·  | 11    | 152-157      | 0.28 |
| DN145B LED20S | 2100                 |           |        | 21    | 203-208      | 0.45 |
| DN145C LED10S | 1100                 |           |        | 11    | -            | 0.75 |
| DN145C LED20S | 2100                 |           |        | 21    | <del>-</del> | 1.10 |