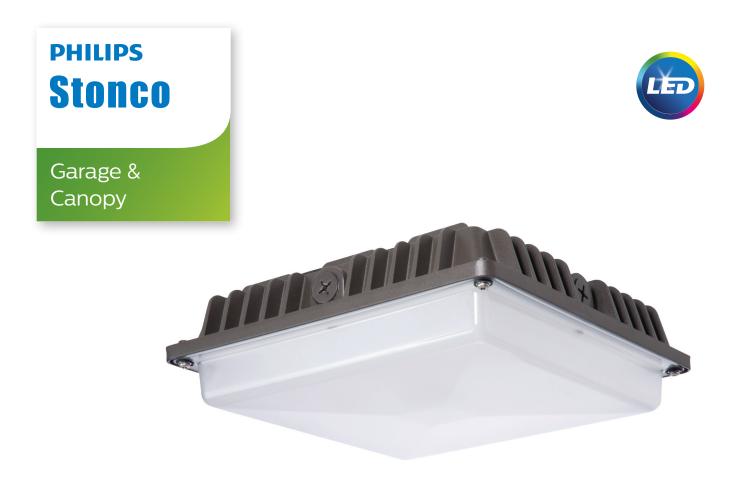

## **Compact & efficient,** built to last

The **Philips Stonco LED Garage and Canopy** light is slim and durable with a light-weight design, and provides you with a visually appealing lighting experience.

## Garage & Canopy LED

GC40/GC57

- Cost-effective and efficient lighting for parking garages, covered walkways and canopies.
- Great choice for new construction or retrofit installation.
- · Slim and compact design.
- Durable, weather-tight IP65 rated construction with a rugged, UV stabilized, frosted lens.
- Easy to install with the integral quickmount plate, or pendant mount with 3/4" rigid conduit.
- 5 year limited warranty.