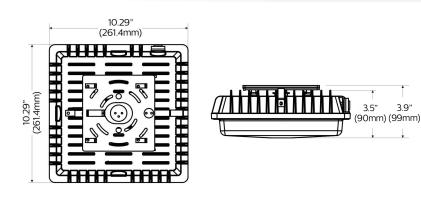

This luminaire can be surface mounted directly to the ceiling or pendant mounted using rigid conduit. Its light-weight design with quick and easy mounting plate allows simple installation and hands-free wiring. Whether it's new construction, or a retrofit installation, the Garage and Canopy fixture will provide years of trouble free operation and keep you on budget.