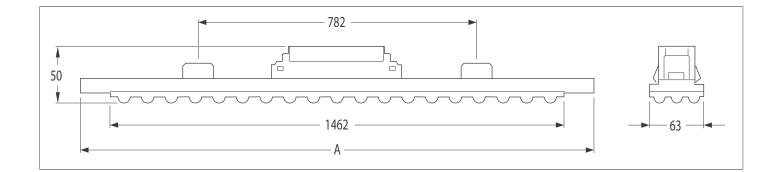

Service

|                               | L [mm]  |         |
|-------------------------------|---------|---------|
| Truncking section module type | 491     | 581     |
| Standard                      | 380-400 | 265-280 |
| Asymmetric                    | 390-410 | 265-280 |
| Emergency Light               | 130-150 | 160-180 |