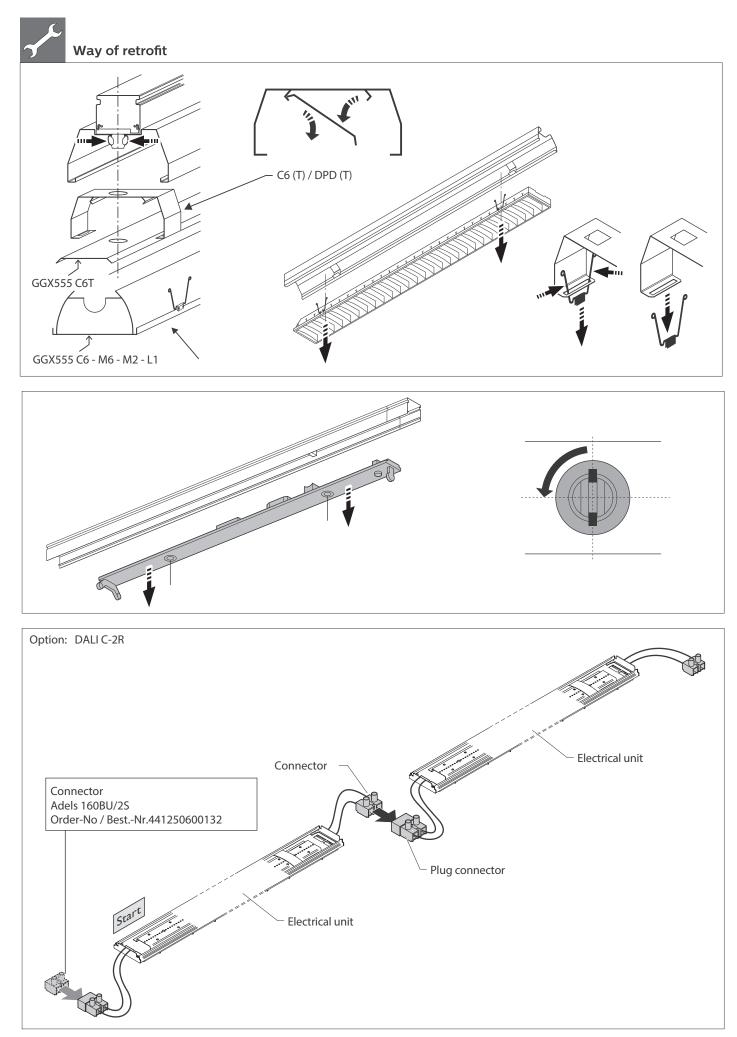

Service

|                               | L [mm]  |         |
|-------------------------------|---------|---------|
| Truncking section module type | 491     | 581     |
| Standard                      | 380-400 | 265-280 |
| Asymmetric                    | 390-410 | 265-280 |
| Emergency Light               | 130-150 | 160-180 |









Given the choices made in this unique lighting concept, there are a few instructions regarding the maintenance.

- Prevent water from entering on or in the luminaire at installation and during use of the luminaire
- During installation or maintaining the luminaire please use gloves to avoid spots on the cover.
- Do not clean with a dry cloth as it will cause the product to attract dust. Dirty spots can be removed: Only dust: use a damped cloth (no dripping water),



- preferably anti-static. Fingerprints etc: use a damped cloth (no dripping water) with a cleaner approriate for polycarbonate/PMMA plastics
- Do not touch electronic components as they are ESD sensitive.
- Do not stare into LED beam.
- Luminaire should not be used for illumination during building activities. due to dust acc