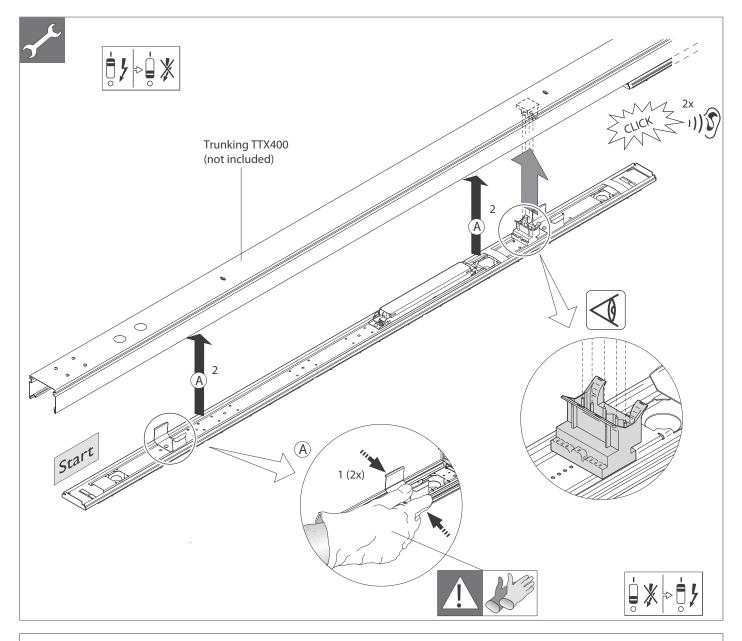

Service

|                               | L [mm]  |         |
|-------------------------------|---------|---------|
| Truncking section module type | 491     | 581     |
| Standard                      | 380-400 | 265-280 |
| Asymmetric                    | 390-410 | 265-280 |
| Emergency Light               | 130-150 | 160-180 |