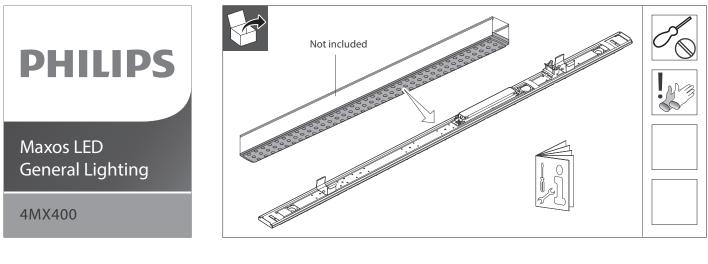

Service

|                               | L [mm]  |         |
|-------------------------------|---------|---------|
| Truncking section module type | 491     | 581     |
| Standard                      | 380-400 | 265-280 |
| Asymmetric                    | 390-410 | 265-280 |
| Emergency Light               | 130-150 | 160-180 |