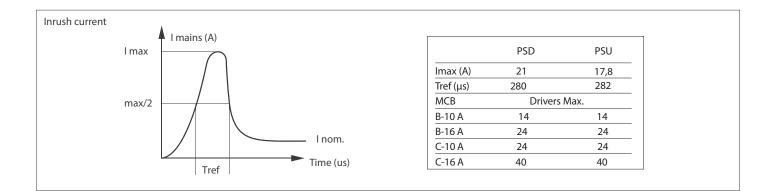

ique lighting concept, there are a few instructions regarding the maintenance.

- Prevent water from entering on or in the luminaire at installation and during use of the luminaire
- During installation or maintaining the luminaire please use gloves to avoid spots on the cover.
- Do not clean with a dry cloth as it will cause the product to attract dust. Dirty spots can be removed: Only dust: use a damped cloth (no dripping water),



- preferably anti-static. Fingerprints etc: use a damped cloth (no dripping water) with a cleaner approriate for polycarbonate/PMMA plastics
- Do not touch electronic components as they are ESD sensitive.
- Do not stare into LED beam.
- Luminaire should not be used for illumination during building activities. due to dust accumulation inside the luminaire.







© 2019 Signify Holding

All rights reserved. This document contains information relating to the product portfolio of Signify which information may be subject to change. No representation or warranty as to the accuracy or completeness of the information included herein is given and any liability for any action in reliance thereon is disclaimed. The information presented in this document is not intended as any commercial offer and does not form part of any quotation or contract. Philips and the Philips Shield Emblem are registered trademarks of Koninklijke Philips N.V.. All other trademarks are owned by Signify Holding or their respective owners.

Signify Holding. The Netherlands