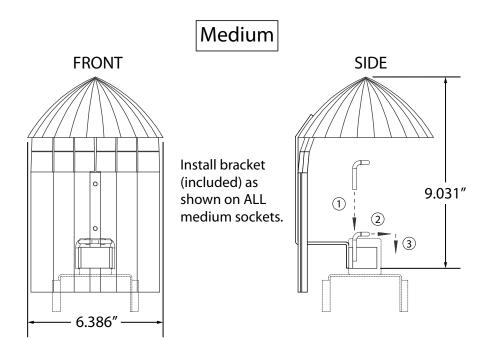

## READ THESE INSTRUCTIONS CAREFULLY BEFORE INSTALLING THIS FIXTURE.

These clip-on reflector assemblies are intended for field installation. Hadco strongly recommends you disconnect power from the luminaire prior to installing the reflector assembly to avoid bodily harm from the lit lamp. These instructions do not purport to cover all details or variations in equipment or installation. If specific problems occur, contact Hadco for assistance. Retain these instructions for future reference.

- 1. Install bracket over assembly's clip as shown until it is just above the top of the socket.
- 2. Slide bracket toward front of assembly's clip until it "clicks" in to place.
- 3. Push bracket down until it stops.