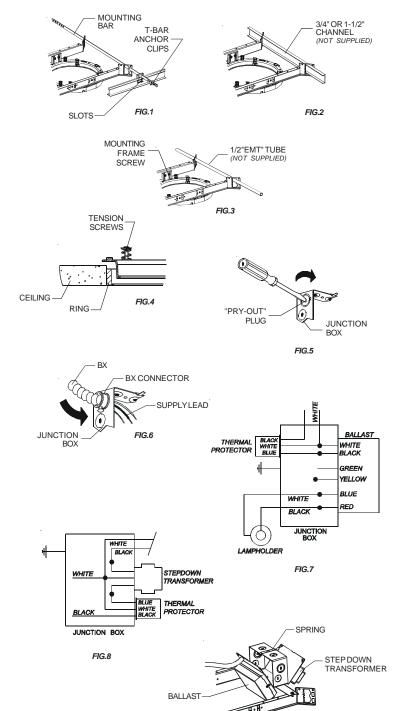

#### A. MOUNTING TO CEILING: (Fig. 1, 2, 3)

- 1. Fixture should be supported by main runners. Approximate fixture weight based on wattages, varies from 20 to 30 lbs.
- 2. Mounting Bars: Insert mounting bars (not supplied) into slots and slide to position desired. Secure mounting bars to ceiling runners with 1956 T-bar anchor clips (package of 4 order
- Order separately: N°.1950 (18" lg) -N°.1951 (27"lg) 3. 3/4" or 1-1/2" "U" channel (not supplied).
- 4. EMT tubing I/2" (not supplied).

## B. ADJUSTMENT: (Fig.3 & 4)

- 1. Place the ring level with the ceiling. (Fig.4)
- 2. If necessary, use the tension screws to adjust the height of the ring (Fig.4) and/or the mounting frame screws. (Fig.3)

#### C WIRE-IN:

- 1. Remove the appropriate "Pry-out plug". (Fig.5)
- 2. Insert the supply lead into the junction box with the "BX" connector (not provided). (Fig.6)
- 3. Connect the ground lead.
- For electronic ballast models: (Fig.7)
- 4. Connect the white (neutral) wires together, and the black (120V or 277V) wires together.

#### For 347V step down transformer models: (Fig.8)

5. Connect the white (neutral) wires together, and the black (347V) wires together.

# For electronic ballast: (Fig.9)

- 1. Turn off the power at the breaker, and push the spring upward.
- 2. Pull out the ballast through the opening, and replace it.
- 3. Make wiring connections following the wiring diagram on the ballast and reinstall.

### For step down transformer: (Fig.9)

- 1. Turn off the power at the breaker, and push the spring upward.
- 2. Replace step down transformer, make wiring connexions following the instructions on the step down transformer, and reinstall.

FIG.9