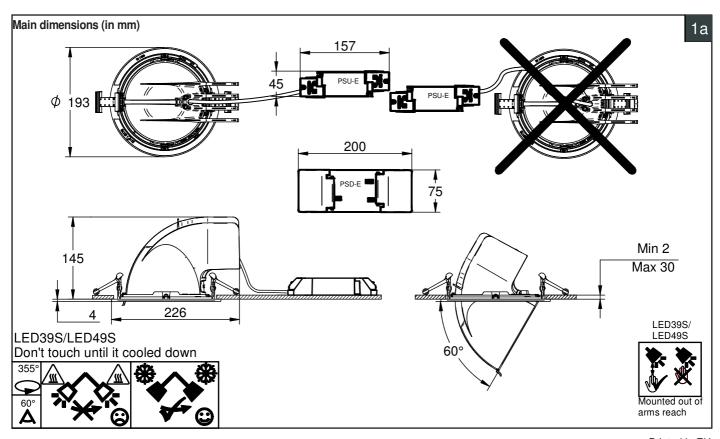

☐The luminaire shall, under no circumstance, be covered with thermal insulation matting or similar material.

© 2018 Signify Holding.

All rights reserved. This document contains information relating to the product portfolio of Signify which information may be subject tochange. No representation or warranty as to the accuracy or completeness of the information included herein is given and any liability for any action in reliance thereon is disclaimed. The information presented in this document is not intended as any commercial offer and does not form part of any quotation or contract. Philips and the Philips Shield Emblem are registered trademarks of Koninklijke Philips N.V.. All other trademarks are owned by Signify Holding or their respective owners.