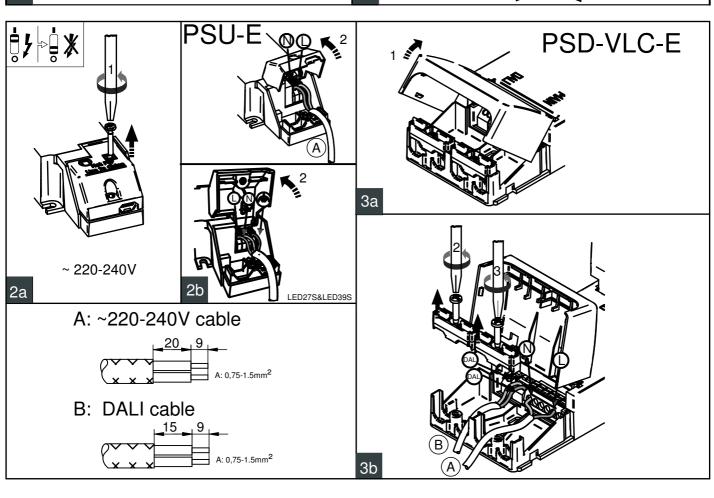

□The luminaire shall be installed by a qualified electrician and wired in accordance with the latest IEE electrical regulations or the national requirements.

□Caution, risk of electric shock. The light source of this luminaire is not replaceable, when the light source reaches its end of life the whole luminaire shell be replaced. The driver shall only be replaced by the manufacturer or his service agent or a smiliar qulified person.