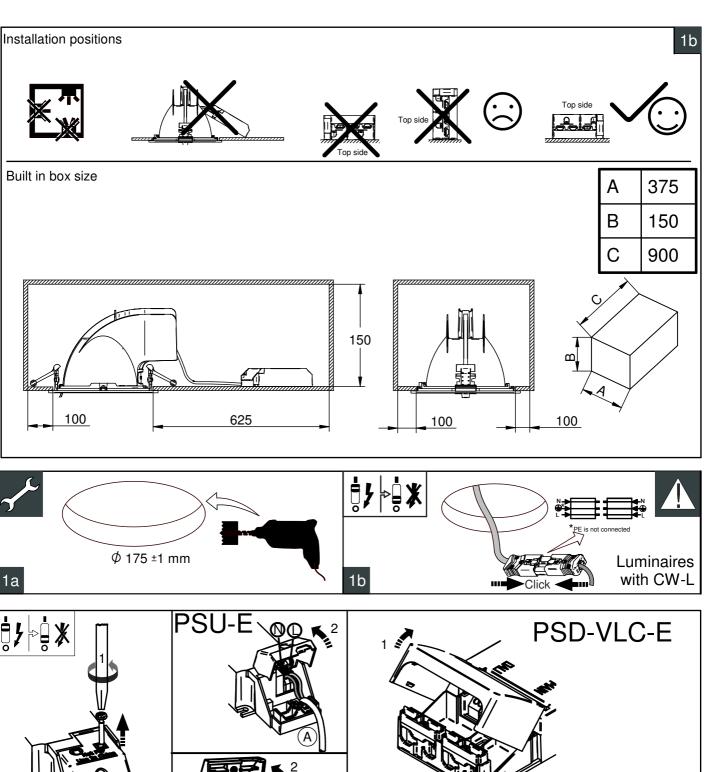

| Inrush current           |                     |                                                                                              |                     |                                                        |                     |                          |                     |                                                        |                     |           |
|--------------------------|---------------------|----------------------------------------------------------------------------------------------|---------------------|--------------------------------------------------------|---------------------|--------------------------|---------------------|--------------------------------------------------------|---------------------|-----------|
| LED17S/827,830,840