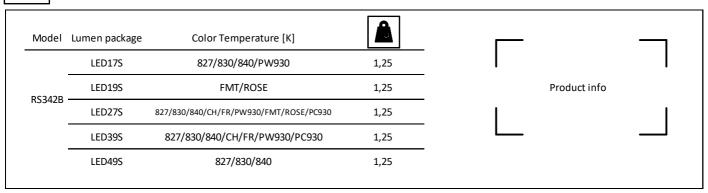

| Inrush current           |                     |                                                                                              |                     |                                                        |                     |                          |                     |                                                        |                     |           |
|--------------------------|---------------------|----------------------------------------------------------------------------------------------|---------------------|--------------------------------------------------------|---------------------|--------------------------|---------------------|--------------------------------------------------------|---------------------|-----------|
| LED17S/827,830