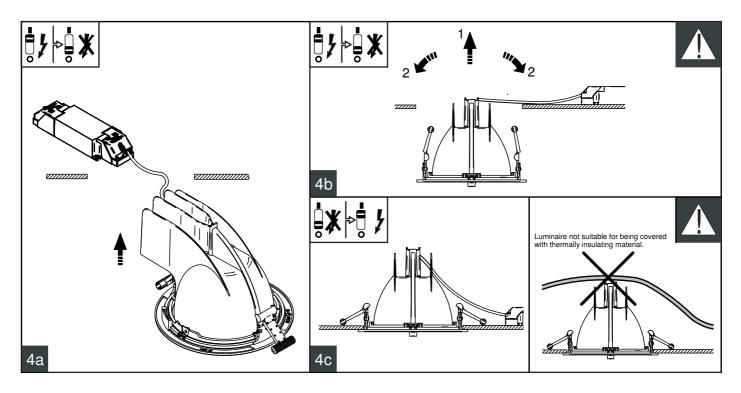

☐The luminaire shall, under no circumstance, be covered with thermal insulation matting or similar material.

© 2018 Signify Holding.

All rights reserved. This document contains information relating to the product portfolio of Signify which information may be subject tochange. No representation or warranty as to the accuracy or completeness of the information included herein is given and any liability for any action in reliance thereon is disclaimed. The information presented in this document is not intended as any commercial offer and does not form part of any quotation or contract. Philips and the Philips Shield Emblem are registered trademarks of Koninklijke Philips N.V.. All other trademarks are owned by Signify Holding or their respective owners.