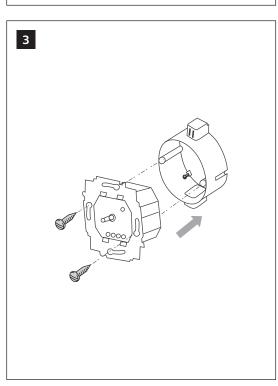

IP20

3222 636 43302 4 February 2019

www.philips.com/lighting











© 2019 Signify Holding. All rights reserved. Specifications are subject to change without notice. No representation or warranty as to the accuracy or completeness of the information included herein is given and any liability for any action in reliance thereon is disclaimed. Philips and the Philips Shield Emblem are registered trademarks of Koninklijke Philips N.V. All other trademarks are owned by Signify Holding or their respective owners.





## Technical data

Supply 230 Vac  $\pm 10\%$ , 50 to 60 Hz Dimming power 700 VA

Overall size ( $l \times w \times h$ ) 80.0  $\times$  80.0  $\times$  58.0 mm

Control voltage 1 to 10 Vdc
Control current IMA x 50 mA
Switching current 4A

iiig cuirciit 47

Inrush current  $\leq 100 \text{ A} / 10 \text{ m s}$