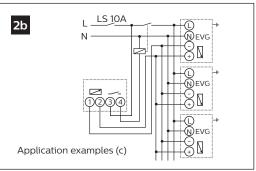

IP20

3222 636 43302 4 February 2019

www.philips.com/lighting











© 2019 Signify Holding. All rights reserved. Specifications are subject to change without notice. No representation or warranty as to the accuracy or completeness of the information included herein is given and any liability for any action in reliance thereon is disclaimed. Philips and the Philips Shield Emblem are registered trademarks of Koninklijke Philips N.V. All other trademarks are owned by Signify Holding or their respective owners.





## Technical data

Supply 230 Vac  $\pm 10\%$ , 50 to 60 Hz Dimming power 700 VA

Overall size ( $l \times w \times h$ ) 80.0  $\times$  80.0  $\times$  58.0 mm

Control voltage 1 to 10 Vdc
Control current IMA x 50 mA
Switching current 4A

iiig cuirciit 47

Inrush current  $\leq 100 \text{ A} / 10 \text{ m s}$