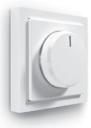

IP20

3222 636 43302 4 February 2019

www.philips.com/lighting











© 2019 Signify Holding. All rights reserved. Specifications are subject to change without notice. No representation or warranty as to the accuracy or completeness of the information included herein is given and any liability for any action in reliance thereon is disclaimed. Philips and the Philips Shield Emblem are registered trademarks of Koninklijke Philips N.V. All other trademarks are owned by Signify Holding or their respective owners.





## Technical data

Supply 230 Vac  $\pm 10\%$ , 50 to 60 Hz Dimming power 700 VA

Overall size ( $l \times w \times h$ ) 80.0  $\times$  80.0  $\times$  58.0 mm

Control voltage 1 to 10 Vdc
Control current IMA x 50 mA
Switching current 4A

iiig cuirciit 47

Inrush current