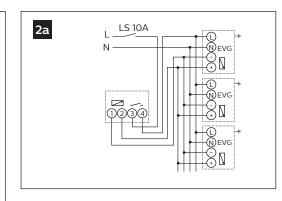

IP20

3222 636 43302 4 February 2019

www.philips.com/lighting











© 2019 Signify Holding. All rights reserved. Specifications are subject to change without notice. No representation or warranty as to the accuracy or completeness of the information included herein is given and any liability for any action in reliance thereon is disclaimed. Philips and the Philips Shield Emblem are registered trademarks of Koninklijke Philips N.V. All other trademarks are owned by Signify Holding or their respective owners.





## Technical data

Supply 230 Vac  $\pm 10\%$ , 50 to 60 Hz Dimming power 700 VA

Overall size ( $l \times w \times h$ ) 80.0  $\times$  80.0  $\times$  58.0 mm

Control voltage 1 to 10 Vdc
Control current IMA x 50 mA
Switching current 4A

iiig cuirciit 47

Inrush current  $\leq 100 \text{ A} / 10 \text{ m s}$