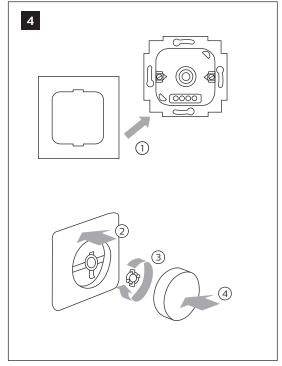

IP20

3222 636 43302 4 February 2019

www.philips.com/lighting











© 2019 Signify Holding. All rights reserved. Specifications are subject to change without notice. No representation or warranty as to the accuracy or completeness of the information included herein is given and any liability for any action in reliance thereon is disclaimed. Philips and the Philips Shield Emblem are registered trademarks of Koninklijke Philips N.V. All other trademarks are owned by Signify Holding or their respective owners.





## Technical data

Supply 230 Vac  $\pm 10\%$ , 50 to 60 Hz Dimming power 700 VA

Overall size ( $l \times w \times h$ ) 80.0  $\times$  80.0  $\times$  58.0 mm

Control voltage 1 to 10 Vdc
Control current IMA x 50 mA
Switching current 4A

iiig cuirciit 47

Inrush current  $\leq 100 \text{ A} / 10 \text{ m s}$