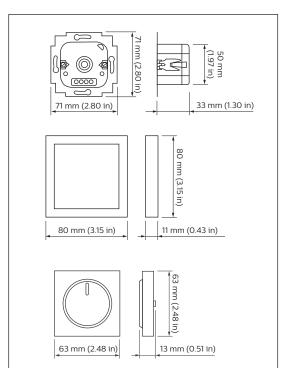

## Technical data

Supply 230 Vac  $\pm 10\%$ , 50 to 60 Hz Dimming power 700 VA

Overall size ( $l \times w \times h$ ) 80.0  $\times$  80.0  $\times$  58.0 mm

Control voltage 1 to 10 Vdc
Control current IMA x 50 mA
Switching current 4A