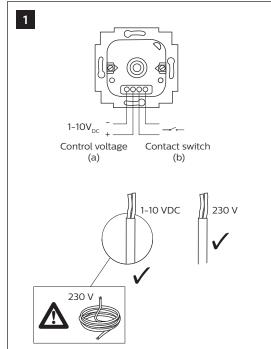

## Technical data

Supply 230 Vac  $\pm 10\%$ , 50 to 60 Hz Dimming power 700 VA

Overall size ( $l \times w \times h$ ) 80.0  $\times$  80.0  $\times$  58.0 mm

Control voltage 1 to 10 Vdc
Control current IMA x 50 mA
Switching current 4A