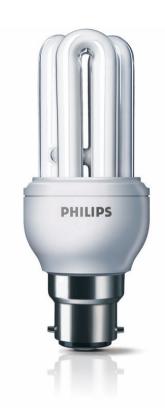

# Very compact size

Choose Philips Genie energy saving light bulbs for a compact, energy-efficient and affordable alternative.

# Full lamp and light fixture compatibility

· Small, high-performance bulb

### Compact size and high perform

Our smallest energy saving lamps are just as small as a traditional light bulb. You can now save energy and money in all your lights and lamps, without compromising on light quality.