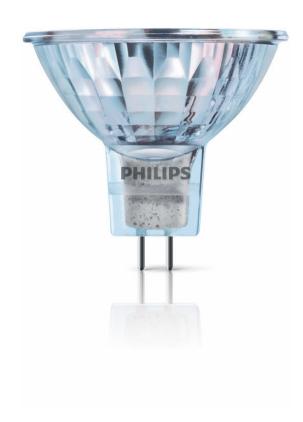

## **Characteristics**

Shape: SpotDimmable: YesSocket: GU5.3

# **Bulb dimensions**

Height: 51 mmWidth: 46 mm