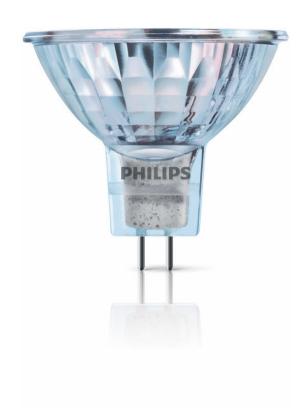

# Superior halogen lighting

Provides bright, sparkling light with superior dimmability. An ideal accent for stylish homes.

#### Bright, sparkling light

Clear halogen is a sparkling light, giving beautiful reflections where it shines, and sharp shadows where it doesn't. Philips halogen lamps give decorative light effect to your room, to bring your room to life.

#### **Characteristics**

Shape: SpotDimmable: YesSocket: GU5.3

# **Bulb dimensions**

Height: 51 mmWidth: 46 mm