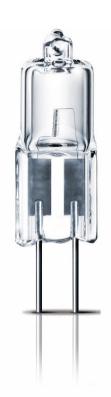

#### Small size

The capsule gives high-intensity light with a clearly directional beam in an extremely small size. It is perfect for modern and stylish light fixtures at home.

#### **Characteristics**

Shape: CapsuleDimmable: YesSocket: G4

# **Bulb dimensions**

Height: 9 mmWidth: 31 mm