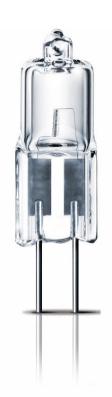

# Superior halogen lighting

Provides bright, sparkling light with superior dimmability in an extremely small size. It is easy to fit in modern and stylish light fixtures at home.

#### Bright, sparkling light

Clear halogen is a sparkling light, giving beautiful reflections where it shines, and sharp shadows where it doesn't. Philips halogen lamps give decorative light effect to your room, to bring your room to life.

#### Small size

The capsule gives high-intensity light with a clearly directional beam in an extremely small size. It is perfect for modern and stylish light fixtures at home.