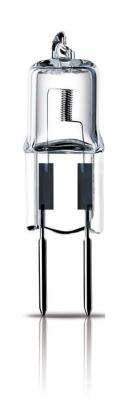

#### Small size

The capsule gives high-intensity light with a clearly directional beam in an extremely small size. It is perfect for modern and stylish light fixtures at home.

#### **Characteristics**

Shape: CapsuleDimmable: YesSocket: GY6.35

## **Bulb dimensions**

Height: 12 mmWidth: 44 mm