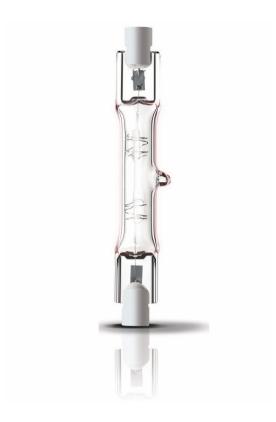

#### **Characteristics**

Shape: LinearDimmable: YesSocket: R7s

## **Bulb dimensions**

Height: 12 mmWidth: 78.3 mm