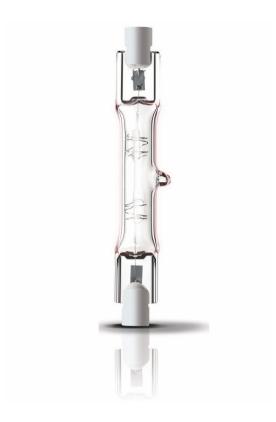

#### **Characteristics**

Shape: LinearDimmable: YesSocket: R7s

#### **Bulb dimensions**

Height: 12 mmWidth: 78.3 mm