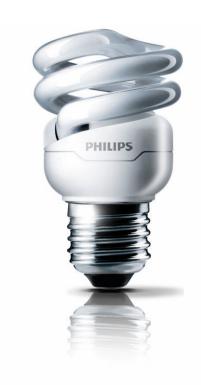

# Maximum brightness for increased comfort

Choose Philips Tornado energy saving light bulbs for state-of-theart technology offering superior brightness in an extra-small spiral shape.

# Full lamp and light fixture compatibility

· Small, high-performance bulb

#### Compact size and high perform

Our smallest energy saving lamps are just as small as a traditional light bulb. You can now save energy and money in all your lights and lamps, without compromising on light quality.