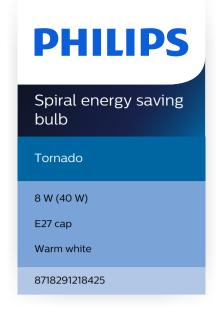

#### **Characteristics**

Shape: SpiralDimmable: NoSocket: E27

#### **Bulb dimensions**

Height: 87 mmWidth: 48 mm

#### **Durability**

Average life (at 2.7 hrs/day): 8 year(s)

· Nominal lifetime: 8,000 hour(s)

## **Light characteristics**

Application: Comfortable light
Color rendering index (CRI): 81
Color temperature: 2700 K

Light Color Category: Warm White

· Nominal luminous flux: 500 lumen

# **Power consumption**

• Voltage: 220-240 V

· Wattage: 8 W

· Wattage equivalent: 40 W

Issue date: 2023-11-08 Version: 0.424 © 2023 Signify Holding. All rights reserved. Signify does not give any representation or warranty as to the accuracy or completeness of the information included herein and shall not be liable for any action in reliance thereon. The information presented in this document is not intended as any commercial offer and does not form part of any quotation or contract, unless otherwise agreed by Signify. Philips and the Philips Shield Emblem are registered trademarks of Koninklijke Philips