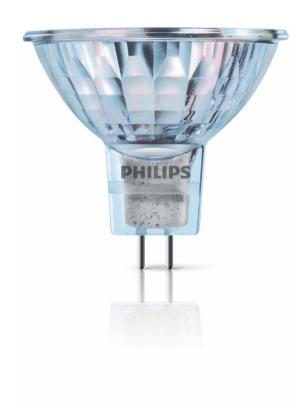

#### Bright, sparkling light

Clear halogen is a sparkling light, giving beautiful reflections where it shines, and sharp shadows where it doesn't. Philips halogen lamps give decorative light effect to your room, to bring your room to life.

# Decorative accent light

This Philips lamp is perfect for home use in stylish rooms where accent lighting is required for a strong focus.

#### **Characteristics**

Shape: SpotDimmable: YesSocket: GU5.3

# **Bulb dimensions**

Height: 46 mmWidth: 51 mm