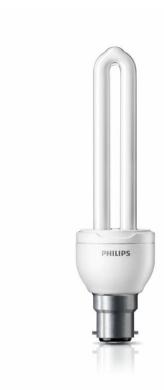

# Best value for money

Philips Essential bulbs offer great value for money. Realize energy savings of up to 80% over old incandescent bulbs with these realiable and affordable replacements.

### Sustainable choice

- Carbon footprint
- Save energy from the moment you turn the switch

#### Beacon of trust

· You can trust what the Philips packaging is saying

## Highlights

### **Carbon footprint**

Energy savers reduce the amount of energy in your home, which not only results in a lower energy bill, but also in less carbon (CO2) output by your energy supplier. Together we make this a better world to live in.

### **Energy efficient**

All Philips energy savers save energy from the moment you turn the switch. During their lifetime they use fewer kW and thus also result in a lower energy