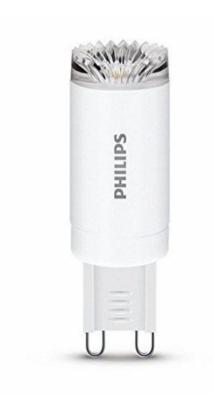

# A familiar beam meets an innovative design

This LED capsule provides a bright, all around, white light and should be used with 12-Volt fixtures.

#### Characteristics

Shape: CapsuleDimmable: No

· Lamp shape: Non directional globe

· Socket: G9

## **Bulb dimensions**

Height: 1.8 cmWidth: 5.3 cm