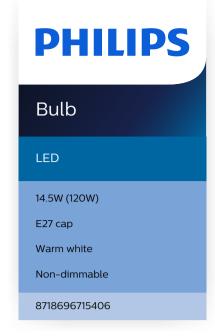

#### **Characteristics**

Shape: GlobeDimmable: NoSocket: E27

#### **Durability**

· Nominal lifetime: 10,000 hour(s)

#### **Light characteristics**

· Light Color Category: White

#### **Power consumption**

· Voltage: 220-240 V

Issue date: 2023-11-08 Version: 0.524 © 2023 Signify Holding. All rights reserved. Signify does not give any representation or warranty as to the accuracy or completeness of the information included herein and shall not be liable for any action in reliance thereon. The information presented in this document is not intended as any commercial offer and does not form part of any quotation or contract, unless otherwise agreed by Signify. Philips and the Philips Shield Emblem are registered trademarks of Koninklijke Philips