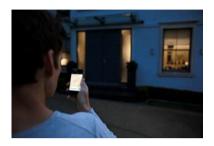

#### **Instant brightness**

· Set lights to turn on and off when you're away from home

#### Safety and security

If you're working late or out for the night, you can simply turn your connected lights on or off remotely. That way you can make it look like you're at home, even when you're not. You can also set your lights to come on at a set time. Ideal if you're away on holiday but you want people to think you're still in! The lights will switch on just before you arrive home from work; that way you'll never come back to a dark house again.