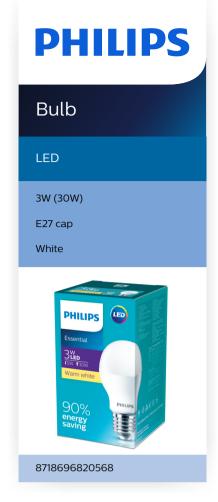

# Warm white light, no compromise on light quality

Philips LED light bulbs provide a cool white light, an exceptionally long life, and immediate, significant energy savings. With a pure and elegant design, this bulb is the perfect replacement for your matted traditional bulbs.

# Energy saving A simple LED for everyday use

The Philips everyday LED is the perfect bulb for your basic lighting needs. It provides the beautiful light and dependable performance you expect from LED at an affordable price.

#### Characteristics

· Dimmable: No

· Intended use: Indoor

· Lamp shape: Non directional bulb

Socket: E27Technology: LEDType of glass: Frosted

#### **Bulb dimensions**

Height: 10.4 cmWeight: 0.045 kgWidth: 3.72 cm

# **Durability**

Average life (at 2.7 hrs/day): 8 year(s)

Lumen maintenance factor: 0.7
Nominal lifetime: 8,000 hour(s)
Number of switch cycles: 50,000

## **Light characteristics**

Beam angle: 130 degree(s)Color consistency: 6 SDCM

· Color rendering index (CRI): 70

Color temperature: 3000 KLight Color Category: White

· Nominal luminous flux: 280 lumen

• Starting time: <0.5 s

## **Power consumption**

Power factor: >0.4Voltage: 220-240 V

Wattage: 3 W

· Wattage equivalent: 30 W

· Energy Efficiency Label (EEL): 3 Tick