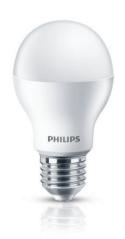

# Warm white light, no compromise on light quality

Philips LED light bulbs provide a cool white light, an exceptionally long life, and immediate, significant energy savings. With a pure and elegant design, this bulb is the perfect replacement for your matted traditional bulbs.

# Energy saving A simple LED for everyday use

The Philips everyday LED is the perfect bulb for your basic lighting needs. It provides the beautiful light and dependable performance you expect from LED at an affordable price.

#### Characteristics

· Dimmable: No

· Intended use: Indoor

· Lamp shape: Non directional bulb

Socket: E27Technology: LEDType of glass: Frosted

#### **Bulb dimensions**

Height: 10.4 cmWeight: 0.045 kgWidth: 3.72 cm