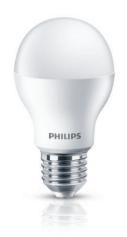

# Bright LED lighting with excellent light quality

Philips LED light bulbs provide a cool white light, an exceptionally long life, and immediate, significant energy savings. With a pure and elegant design, this bulb is the perfect replacement for your matted traditional bulbs.

#### **Bulb dimensions**

Height: 10.4 cmWeight: 0.045 kgWidth: 5.8 cm

# **Product dimensions & weight**

· Length: 10.4 cm