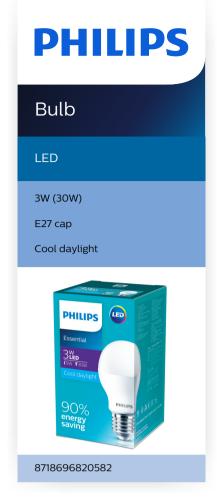

# Bright LED lighting with excellent light quality

Philips LED light bulbs provide a cool white light, an exceptionally long life, and immediate, significant energy savings. With a pure and elegant design, this bulb is the perfect replacement for your matted traditional bulbs.

# Energy saving A simple LED for everyday use

The Philips everyday LED is the perfect bulb for your basic lighting needs. It provides the beautiful light and dependable performance you expect from LED at an affordable price.

#### **Power consumption**

Power factor: >0.4Voltage: 220-240 V

Wattage: 3 W

· Wattage equivalent: 30 W

## **Light characteristics**

· Color consistency: 7SDCM

· Color rendering index (CRI): 70

· Color temperature: 6500 K

• Light Color Category: Cool Daylight

• Nominal luminous flux: 300 lumen

• Starting time: <0.5 s