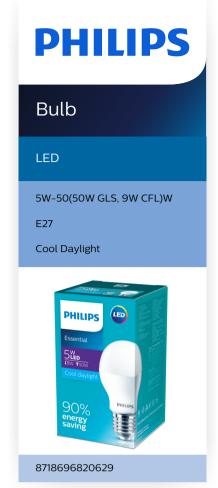

# State-of-the-art LED light bulb for the home

State-of-the-art LED light bulb providing a general lighting solution for daily indoor activities. You will save on energy costs immediately and reduce the frequency of bulb replacements, without compromising on the quality of your lighting.

## **Bulb characteristics**

Dimmable: NoIntended use: Indoor

· Lamp shape: Non directional bulb

· Socket: E27

#### **Light characteristics**

Color temperature: 6500 K
Nominal luminous flux: 480 lm
Warm-up time to 60% light: instant full light

#### **Power consumption**

Power factor: >0.5Voltage: 220-240 VWattage: 5 W

· Wattage equivalent: 50 W

## Packaging dimensions and weight

• EAN/UPC - product: 8718696820629

Net weight: 0.03 kg
Gross weight: 0.04 kg
Height: 10.6 cm
Length: 6.1 cm
Width: 6.1 cm

Material number (12NC): 929002298807

Issue date: 2024-02-02 Version: 0.562 © 2024 Signify Holding. All rights reserved. Signify does not give any representation or warranty as to the accuracy or completeness of the information included herein and shall not be liable for any action in reliance thereon. The information presented in this document is not intended as any commercial offer and does not form part of any quotation or contract, unless otherwise agreed by Signify. Philips and the Philips Shield Emblem are registered trademarks of Koninklijke Philips N.V.