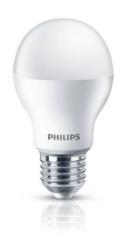

# Warm white light, no compromise on light quality

Philips LED light bulbs provide a cool white light, an exceptionally long life, and immediate, significant energy savings. With a pure and elegant design, this bulb is the perfect replacement for your matted traditional bulbs.

### **Characteristics**

• Dimmable: No

· Intended use: Indoor

· Lamp shape: Non directional bulb

· Socket: E27

· Type of glass: Frosted

### **Bulb dimensions**

Height: 10.4 cmWeight: 0.05 kgWidth: 5.8 cm