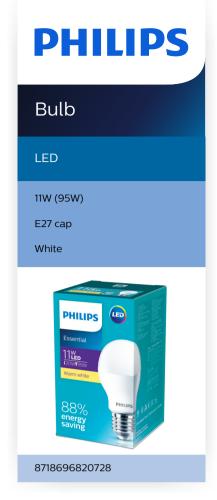

# Warm white light, no compromise on light quality

Philips LED light bulbs provide a cool white light, an exceptionally long life, and immediate, significant energy savings. With a pure and elegant design, this bulb is the perfect replacement for your matted traditional bulbs.

## Energy saving A simple LED for everyday use

The Philips everyday LED is the perfect bulb for your basic lighting needs. It provides the beautiful light and dependable performance you expect from LED at an affordable price.