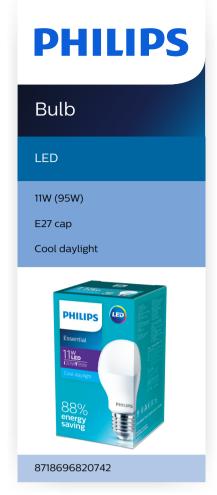

# Bright LED lighting with excellent light quality

Philips LED light bulbs provide a cool white light, an exceptionally long life, and immediate, significant energy savings. With a pure and elegant design, this bulb is the perfect replacement for your matted traditional bulbs.

# Energy saving A simple LED for everyday use

The Philips everyday LED is the perfect bulb for your basic lighting needs. It provides the beautiful light and dependable performance you expect from LED at an affordable price.

#### Characteristics

· Dimmable: No

· Intended use: Indoor

· Lamp shape: Non directional bulb

Socket: E27Technology: LEDType of glass: Frosted

#### **Bulb dimensions**

Height: 10.4 cmWeight: 0.05 kgWidth: 5.8 cm

#### **Light characteristics**

· Color consistency: 7SDCM

· Color rendering index (CRI): 70

· Color temperature: 6500 K

Light Color Category: Cool Daylight

• Nominal luminous flux: 1230 lumen

• Starting time: <0.5 s

#### **Power consumption**

Power factor: >0.5Voltage: 220-240 V

Wattage: 11 W

· Wattage equivalent: 95 W

· Energy Efficiency Label (EEL): 3 Tick