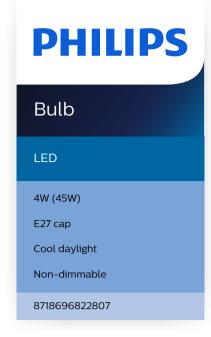

#### **Bulb characteristics**

• Dimmable: No

· Intended use: Indoor

· Lamp shape: Non directional bulb

· Socket: E27

#### **Bulb dimensions**

Height: 11 cmWidth: 6 cm

## **Durability**

Nominal lifetime: 15,000 hour(s)Number of switch cycles: 50,000

· Beam angle: 200 degree(s)

# **Light characteristics**

Color rendering index (CRI): 80
Color temperature: 6500 K
Nominal luminous flux: 420 lm
Warm-up time to 60% light: instant full light

### **Power consumption**

Power factor: 0.4Voltage: 220-240 VWattage: 4 W

· Wattage equivalent: 45 W

# Packaging dimensions and weight

• EAN/UPC - product: 8718696822807

Net weight: 0.06 kg
Gross weight: 0.08 kg
Height: 10.7 cm
Length: 6.1 cm
Width: 6.1 cm

 Material number (12NC): 929003006187

Issue date: 2024-02-02 Version: 0.462 © 2024 Signify Holding. All rights reserved. Signify does not give any representation or warranty as to the accuracy or completeness of the information included herein and shall not be liable for any action in reliance thereon. The information presented in this document is not intended as any commercial offer and does not form part of any quotation or contract, unless otherwise agreed by Signify. Philips and the Philips Shield Emblem are registered trademarks of Koninklijke Philips N V