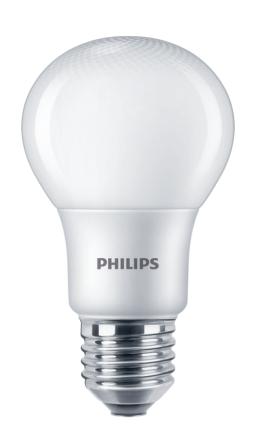

# Bright LED lighting with excellent light quality

Philips LED light bulbs provide a cool white light, an exceptionally long life, and immediate, significant energy savings. With a pure and elegant design, this bulb is the perfect replacement for your matted traditional bulbs.

# Energy saving A simple LED for everyday use

The Philips everyday LED is the perfect bulb for your basic lighting needs. It provides the beautiful light and dependable performance you expect from LED at an affordable price.