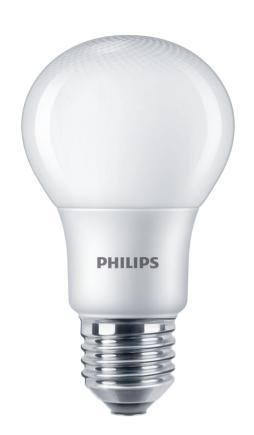

# Bright LED lighting with excellent light quality

Philips LED light bulbs provide a cool white light, an exceptionally long life, and immediate, significant energy savings. With a pure and elegant design, this bulb is the perfect replacement for your matted traditional bulbs.

#### **Bulb characteristics**

Dimmable: NoIntended use: Indoor

· Lamp shape: Non directional bulb

· Socket: E27

#### **Bulb dimensions**

Height: 11 cmWidth: 6 cm