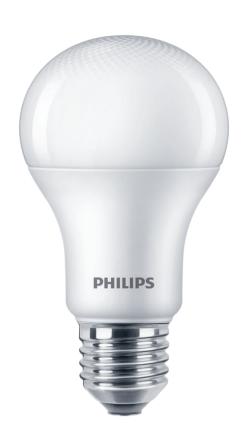

# Bright LED lighting with excellent light quality

Philips LED light bulbs provide a cool white light, an exceptionally long life, and immediate, significant energy savings. With a pure and elegant design, this bulb is the perfect replacement for your matted traditional bulbs.

# Energy saving A simple LED for everyday use

The Philips everyday LED is the perfect bulb for your basic lighting needs. It provides the beautiful light and dependable performance you expect from LED at an affordable price.