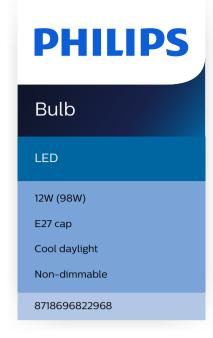

#### **Bulb characteristics**

• Dimmable: No

· Intended use: Indoor

· Lamp shape: Non directional bulb

· Socket: E27

#### **Bulb dimensions**

Height: 11 cmWidth: 6 cm

## **Durability**

Nominal lifetime: 15,000 hour(s)Number of switch cycles: 50,000

· Beam angle: 200 degree(s)

# **Light characteristics**

Color rendering index (CRI): 80
Color temperature: 6500 K
Nominal luminous flux: 1360 lm
Warm-up time to 60% light: instant full light

# **Power consumption**

Power factor: 0.5Voltage: 220-240 VWattage: 12 W

· Wattage equivalent: 98 W

# Packaging dimensions and weight

• EAN/UPC - product: 8718696822968

Net weight: 0.06 kgGross weight: 0.08 kgHeight: 10.7 cmLength: 6.1 cmWidth: 6.1 cm

 Material number (12NC): 929003008587

Issue date: 2024-02-02 Version: 0.462