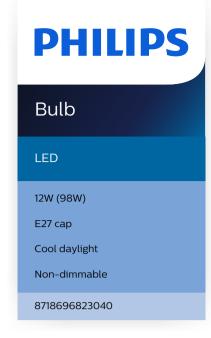

#### **Bulb characteristics**

• Dimmable: No

· Intended use: Indoor

· Lamp shape: Non directional bulb

· Socket: E27

#### **Bulb dimensions**

Height: 11 cmWidth: 6 cm

## **Durability**

Nominal lifetime: 15,000 hour(s)Number of switch cycles: 50,000

· Beam angle: 200 degree(s)

# **Light characteristics**

Color rendering index (CRI): 80
Color temperature: 6500 K
Nominal luminous flux: 1360 lm
Warm-up time to 60% light: instant full light

# Miscellaneous

• EyeComfort: Yes

# **Power consumption**

Power factor: 0.5Voltage: 220-240 VWattage: 12 W

· Wattage equivalent: 98 W

#### Product dimensions and weight

· Length: 11 cm

### **Technical specifications**

• Frequency: 50-60 Hz

# Packaging dimensions and weight

• EAN/UPC - product: 8718696823040

Net weight: 0.06 kg
Gross weight: 0.08 kg
Height: 13.7 cm
Length: 6.1 cm
Width: 6.1 cm

 Material number (12NC): 929003008507

Issue date: 2024-02-02 Version: 0.483 © 2024 Signify Holding. All rights reserved. Signify does not give any representation or warranty as to the accuracy or completeness of the information included herein and shall not be liable for any action in reliance thereon. The information presented in this document is not intended as any commercial offer and does not form part of any quotation or contract, unless otherwise agreed by Signify. Philips and the Philips Shield Emblem are registered trademarks of Koninklijke Philips