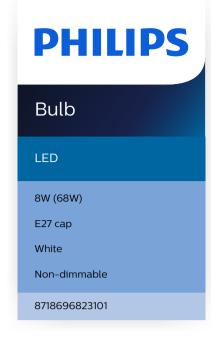

#### **Bulb characteristics**

• Dimmable: No

Intended use: Indoor

· Lamp shape: Non directional bulb

· Socket: E27

#### **Bulb dimensions**

Height: 11 cmWidth: 6 cm

## **Durability**

Nominal lifetime: 15,000 hour(s)Number of switch cycles: 50,000

· Beam angle: 200 degree(s)

# **Light characteristics**

Color rendering index (CRI): 80
Color temperature: 3000 K
Nominal luminous flux: 770 lm
Warm-up time to 60% light: instant full light

# **Power consumption**

Power factor: 0.5Voltage: 220-240 VWattage: 8 W

· Wattage equivalent: 68 W

# Packaging dimensions and weight

• EAN/UPC - product: 8718696823101

Net weight: 0.06 kgGross weight: 0.08 kgHeight: 13.7 cmLength: 6.1 cm

· Width: 6.1 cm

 Material number (12NC): 929003006907

Issue date: 2024-02-04 Version: 0.592