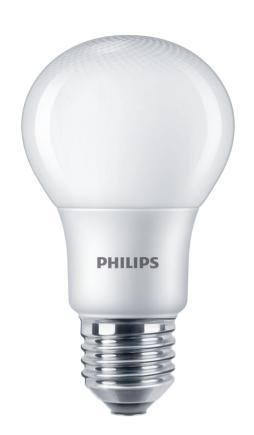

# Bright LED lighting with excellent light quality

Philips LED light bulbs provide a cool white light, an exceptionally long life, and immediate, significant energy savings. With a pure and elegant design, this bulb is the perfect replacement for your matted traditional bulbs.

# Energy saving A simple LED for everyday use

The Philips everyday LED is the perfect bulb for your basic lighting needs. It provides the beautiful light and dependable performance you expect from LED at an affordable price.