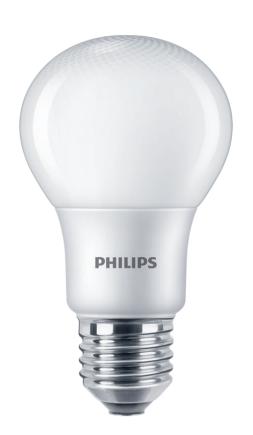

# Bright LED lighting with excellent light quality

Philips LED light bulbs provide a cool white light, an exceptionally long life, and immediate, significant energy savings. With a pure and elegant design, this bulb is the perfect replacement for your matted traditional bulbs.

# Energy saving A simple LED for everyday use

The Philips everyday LED is the perfect bulb for your basic lighting needs. It provides the beautiful light and dependable performance you expect from LED at an affordable price.