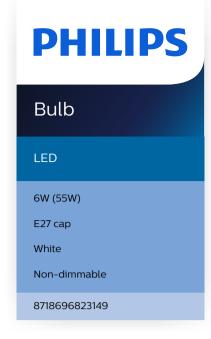

## **Bulb characteristics**

• Dimmable: No

Intended use: Indoor

• Lamp shape: Non directional bulb

· Socket: E27

#### **Bulb dimensions**

Height: 11 cmWidth: 6 cm

## **Durability**

full light

Nominal lifetime: 15,000 hour(s)Number of switch cycles: 50,000

# **Light characteristics**

Beam angle: 200 degree(s)
Color rendering index (CRI): 80
Color temperature: 6500 K
Nominal luminous flux: 420 lm
Warm-up time to 60% light: instant

# Miscellaneous

EyeComfort: Yes

# **Power consumption**

Power factor: 0.5Voltage: 220-240 VWattage: 6 W

· Wattage equivalent: 55 W