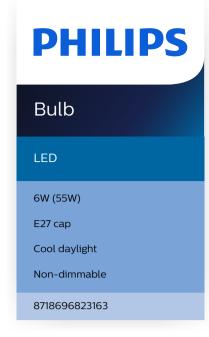

## **Bulb characteristics**

• Dimmable: No

· Intended use: Indoor

· Lamp shape: Non directional bulb

· Socket: E27

#### **Bulb dimensions**

Height: 11 cmWidth: 6 cm

## **Durability**

full light

Nominal lifetime: 15,000 hour(s)Number of switch cycles: 50,000

# **Light characteristics**

Beam angle: 200 degree(s)
Color rendering index (CRI): 80
Color temperature: 6500 K
Nominal luminous flux: 580 lm
Warm-up time to 60% light: instant

# Miscellaneous

EyeComfort: Yes

# **Power consumption**

Power factor: 0.5Voltage: 220-240 VWattage: 6 W

· Wattage equivalent: 55 W