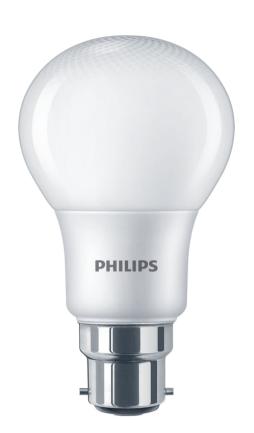

# Bright LED lighting with excellent light quality

Philips LED light bulbs provide a cool white light, an exceptionally long life, and immediate, significant energy savings. With a pure and elegant design, this bulb is the perfect replacement for your matted traditional bulbs.

# Energy saving A simple LED for everyday use

The Philips everyday LED is the perfect bulb for your basic lighting needs. It provides the beautiful light and dependable performance you expect from LED at an affordable price.

#### **Characteristics**

• Dimmable: No

· Intended use: Indoor

· Lamp shape: Non directional bulb

· Socket: B22

· Type of glass: Frosted