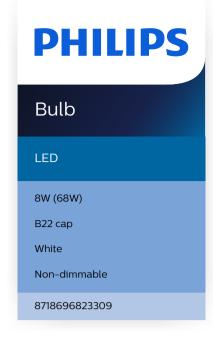

#### **Characteristics**

• Dimmable: No

· Intended use: Indoor

· Lamp shape: Non directional bulb

· Socket: B22

· Type of glass: Frosted

## **Bulb dimensions**

Height: 11 cmWidth: 6 cm

#### **Durability**

Average life (at 2.7 hrs/day): 15 year(s)

Lumen maintenance factor: 0.7Nominal lifetime: 15,000 hour(s)

• Number of switch cycles: 50,000

#### **Light characteristics**

• Beam angle: 200 degree(s)

· Color rendering index (CRI): 80

· Color temperature: 3000 K

· Light Color Category: White

• Nominal luminous flux: 770 lumen

• Starting time: <0.5 s

#### **Power consumption**

• Power factor: 0.5

Voltage: 220-240 V

• Wattage: 8 W

· Wattage equivalent: 68 W

#### **Rated values**

• Rated beam angle: 200 degree(s)

• Rated lifetime: 15,000 hour(s)

• Rated luminous flux: 770 lumen

· Rated power: 8 W