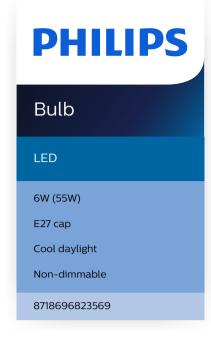

# **Power consumption**

Power factor: 0.5Voltage: 220-240 VWattage: 6 W

· Wattage equivalent: 55 W

## **Bulb characteristics**

• Dimmable: No

· Intended use: Indoor

· Lamp shape: Non directional bulb

· Socket: E27

# **Light characteristics**

Color rendering index (CRI): 80
Color temperature: 6500 K
Nominal luminous flux: 580 lm
Warm-up time to 60% light: instant full light

# Packaging dimensions and weight

• EAN/UPC - product: 8718696823569

Net weight: 0.2 kgGross weight: 0.26 kgHeight: 12 cm

Length: 6.2 cmWidth: 24.9 cm

 Material number (12NC): 929003006783

Issue date: 2024-02-02 Version: 0.464