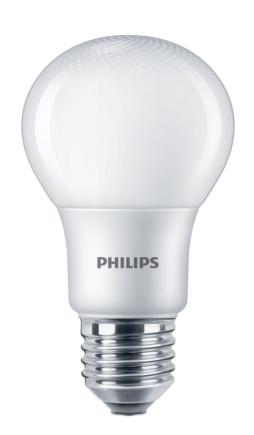

# Bright LED lighting with excellent light quality

Philips LED light bulbs provide a cool white light, an exceptionally long life, and immediate, significant energy savings. With a pure and elegant design, this bulb is the perfect replacement for your matted traditional bulbs.

#### **Bulb dimensions**

Height: 11 cmWidth: 6 cm